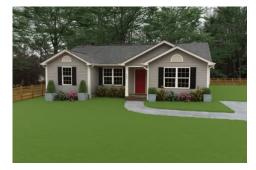

The three bedrooms are all large and filled with natural light including the spacious primary suite with a walk-in closet and a private bath. The secondary bedrooms can include extra features such as

Classic Craftsman Farmhouse