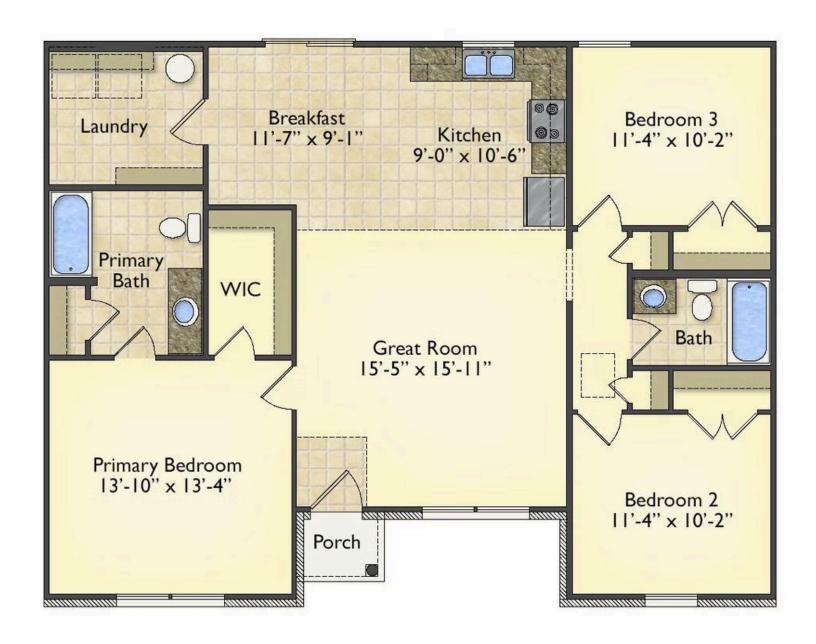

## Newport Columbus

\$163,990

**3 Exterior Styles Available** 

\_ 1,267+ Sq. Ft.

**3 Bedrooms** 

🚊 2 Bathrooms

Imagine yourself relaxing in this wonderful split floor plan perfectly crafted for those who love to entertain. The open layout is bright and welcoming which invites you to easily flow from one space into the next. Large windows and vaulted ceiling in the great room allow plenty of natural light to illuminate the rooms with trendy flooring for a modern-day look and feel.

The heart of the layout is the kitchen, where those who love to cook will discover a large pantry to store all those comfort food ingredients. The pantry is also connected to the laundry room which makes it easy to multitask on your busy schedule. The kitchen overlooks both the cozy great room and the dining space, perfect for when you're hosting friends for a casual dinner. A sliding door opens out to the backyard where you can step into the sunshine and relish the peace and privacy as you share a meal with your family or simply start your day with a hot coffee in hand.

The three bedrooms are all large and filled with natural light including the spacious primary suite with a walk-in closet and a private bath. The secondary bedrooms can include extra features such as

Classic Craftsman Farmhouse