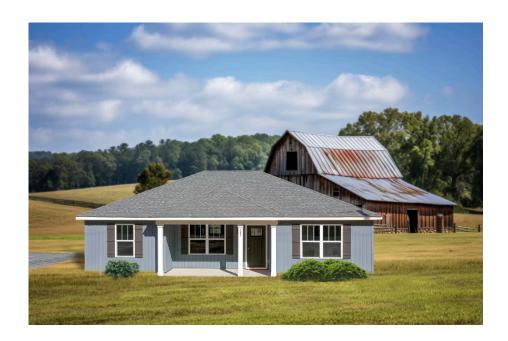

## Newport Columbus

\$163,990

**3 Exterior Styles Available** 

\_ 1,267+ Sq. Ft.

**3 Bedrooms** 

🚊 2 Bathrooms

Imagine yourself relaxing in this wonderful split floor plan perfectly crafted for those who love to entertain. The open layout is bright and welcoming which invites you to easily flow from one space into the next. Large windows and vaulted ceiling in the great room allow plenty of natural light to illuminate the rooms with trendy flooring for a modern-day look and feel.

The three bedrooms are all large and filled with natural light including the spacious primary suite with a walk-in closet and a private bath. The secondary bedrooms can include extra features such as

Classic Craftsman Farmhouse