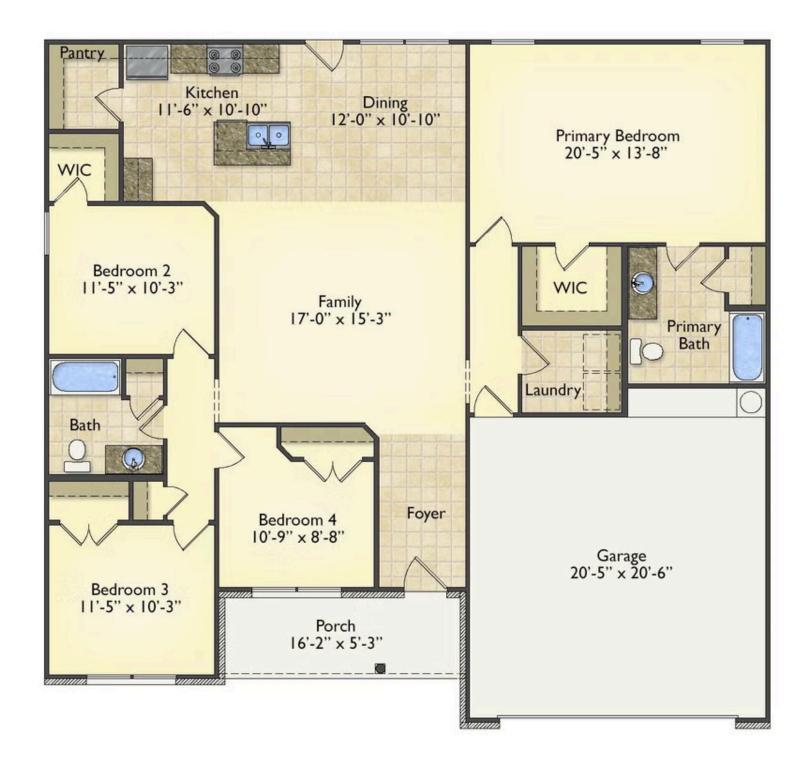

## Litchfield Columbus

\$224,990

**3 Exterior Styles Available** 

\_ 1,704+ Sq. Ft.

4 Bedrooms

2 Bathrooms

**2 Car Garage** 

The Litchfield is the perfect combination of Southern comfort, elegance, and contemporary living. This gorgeous space was designed for laid-back and relaxing, and provides the perfect space for entertaining family and loved ones. This 4 bedroom, 2 bathroom home was designed with your family in mind. The split bedroom floor plan ensures absolute privacy and includes a spacious primary room with a luxurious primary bath and walk-in closet. The kitchen opens up to the dining room and spacious great room to provide the perfect space for relaxing or gathering with family and loved ones. Choose to add a covered porch to unwind together at the end of the day or watch the sunrise with a cup of joe. The options are endless with this floor plan. Turn the fourth bedroom into a flex room and create your own home office, study, playroom, or whatever you may need at any stage of life. The Litchfield is the perfect plan to customize and create your very own dream home.