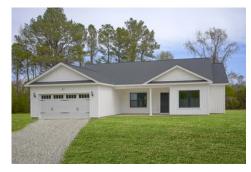

## Litchfield Columbus

\$224,990

**3 Exterior Styles Available** 

\_ 1,704+ Sq. Ft.

4 Bedrooms

2 Bathrooms

**2 Car Garage** 

The Litchfield is the perfect combination of Southern comfort, elegance, and contemporary living. This gorgeous space was designed for laid-back and relaxing, and provides the perfect space for entertaining family and loved ones. This 4 bedroom, 2 bathroom home was designed with your family in mind. The split bedroom floor plan ensures absolute privacy and includes a spacious primary room with a luxurious primary bath and walk-in closet. The kitchen opens up to the dining room and spacious great room to provide the perfect space for relaxing or gathering with family and loved ones. Choose to add a covered porch to unwind together at the end of the day or watch the sunrise with a cup of joe. The options are endless with this floor plan. Turn the fourth bedroom into a flex room and create your own home office, study, playroom, or whatever you may need at any stage of life. The Litchfield is the perfect plan to customize and create your very own dream home.

Classic Craftsman Farmhouse

All square footage is approximate. Renderings are artist's conceptions and may vary slightly from the actual home. Homes may be built in reverse of plans shown, depending on site conditions. Minor architectural changes may be made occasionally at the option of the builder. Please contact your Sales Consultant for details.

## Litchfield Columbus