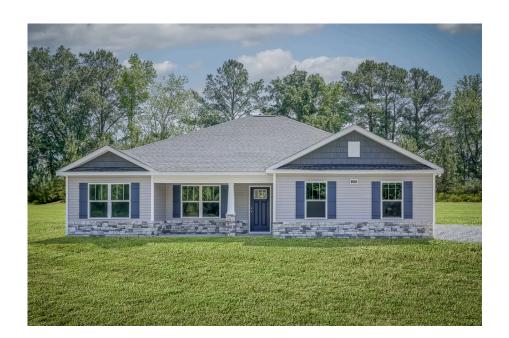

## Litchfield Columbus

\$224,990

**3 Exterior Styles Available** 

\_ 1,704+ Sq. Ft.

4 Bedrooms

2 Bathrooms

**2 Car Garage** 

The Litchfield is the perfect combination of Southern comfort, elegance, and contemporary living. This gorgeous space was designed for laid-back and relaxing, and provides the perfect space for entertaining family and loved ones. This 4 bedroom, 2 bathroom home was designed with your family in mind. The split bedroom floor plan ensures absolute privacy and includes a spacious primary room with a luxurious primary bath and walk-in closet. The kitchen opens up to the dining room and spacious great room to provide the perfect space for relaxing or gathering with family and loved ones. Choose to add a covered porch to unwind together at the end of the day or watch the sunrise with a cup of joe. The options are endless with this floor plan. Turn the fourth bedroom into a flex room and create your own home office, study, playroom, or whatever you may need at any stage of life. The Litchfield is the perfect plan to customize and create your very own dream home.

Classic Craftsman Farmhouse

All square footage is approximate. Renderings are artist's conceptions and may vary slightly from the actual home. Homes may be built in reverse of plans shown, depending on site conditions. Minor architectural changes may be made occasionally at the option of the builder. Please contact your Sales Consultant for details.

## Litchfield Columbus