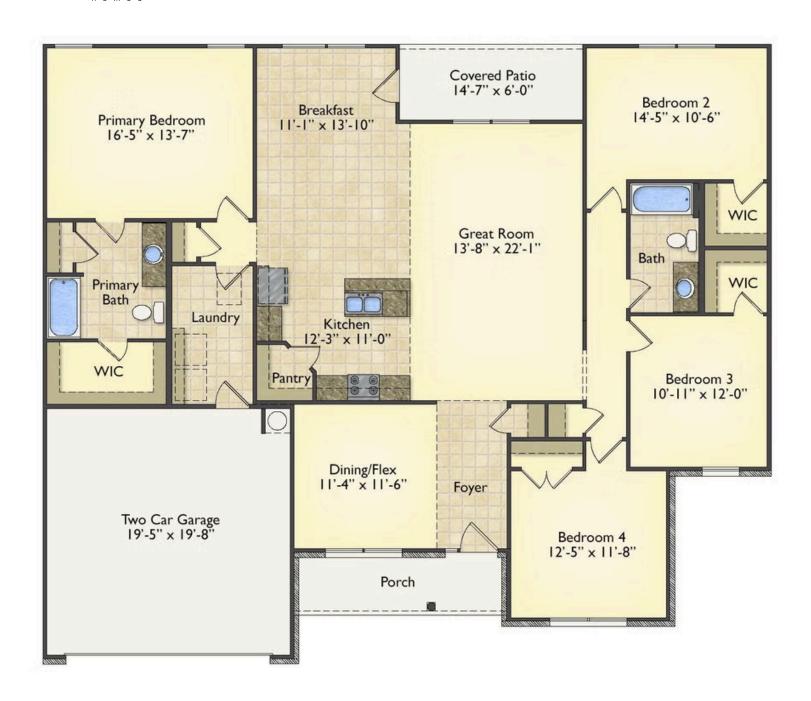

## Lexington Columbus

\$251,990

**5 Exterior Styles Available** 

\_ 2,054+ Sq. Ft.

📇 4 Bedrooms

2 Bathrooms

2 Car Garage

Welcome home to the Lexington where timeless elegance, contemporary Southern comfort and flexibility are perfectly combined. This popular plan is designed for laid-back living, and provides space to work from home, room to accommodate in-laws and entertain guests and it could all be yours.

Imagine gathering with loved ones in the light-filled and spacious family room in an open design that embraces the kitchen and breakfast room. The gourmet kitchen is ready to be customized to suit your needs, plus there's a formal dining room and a covered patio with the freedom to expand and create your dream home.

At the end of the day, you can retire to your private primary suite with a walk-in closet and a primary bath. The three secondary bedrooms have generous closets and there's a central full bath for added convenience. Completing this sensational 2,054 sqft plan is a large laundry room, a flex room which could be your dream study, guest suite or playroom, the choice is all yours when it comes to the