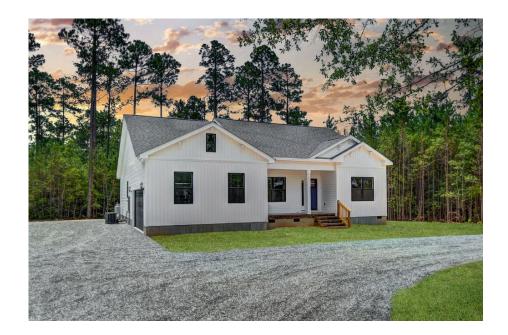

## Lexington Columbus

\$251,990

**5 Exterior Styles Available** 

\_ 2,054+ Sq. Ft.

📇 4 Bedrooms

2 Bathrooms

2 Car Garage

Welcome home to the Lexington where timeless elegance, contemporary Southern comfort and flexibility are perfectly combined. This popular plan is designed for laid-back living, and provides space to work from home, room to accommodate in-laws and entertain guests and it could all be yours.

Imagine gathering with loved ones in the light-filled and spacious family room in an open design that embraces the kitchen and breakfast room. The gourmet kitchen is ready to be customized to suit your needs, plus there's a formal dining room and a covered patio with the freedom to expand and create your dream home.

At the end of the day, you can retire to your private primary suite with a walk-in closet and a primary bath. The three secondary bedrooms have generous closets and there's a central full bath for added convenience. Completing this sensational 2,054 sqft plan is a large laundry room, a flex room which could be your dream study, guest suite or playroom, the choice is all yours when it comes to the