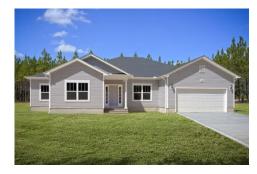

## Inglewood

\$281,990

**2 Exterior Styles Available** 

\_ 2,364+ Sq. Ft.

**4 Bedrooms** 

2 Bathrooms

**2 Car Garage** 

Call the Inglewood home with its stunning and spacious 4 bedroom and 2 bath design This home is the perfect size for a growing family all while remaining a cozy and relaxing environment for spending the weekends with loved ones. The heart of the home is sure to be the gourmet kitchen beautifully designed to overlook the spacious great room and breakfast room. The Inglewood offers a covered rear porch that could be used for entertaining or for enjoying a quiet evening after dinner. The primary bedroom features a large walk-in closet and primary bath that comes with a tub and separate shower. The optional 4th bedroom can be left as a bedroom or turned into a library, office, or even a playroom for the kids. There is not a detail overlooked in the Inglewood as it is designed to meet your needs and is customizable to create your own dream home!

Classic

Craftsman

All square footage is approximate. Renderings are artist's conceptions and may vary slightly from the actual home. Homes may be built in reverse of plans shown, depending on site conditions. Minor architectural changes may be made occasionally at the option of the builder. Please contact your Sales Consultant for details.