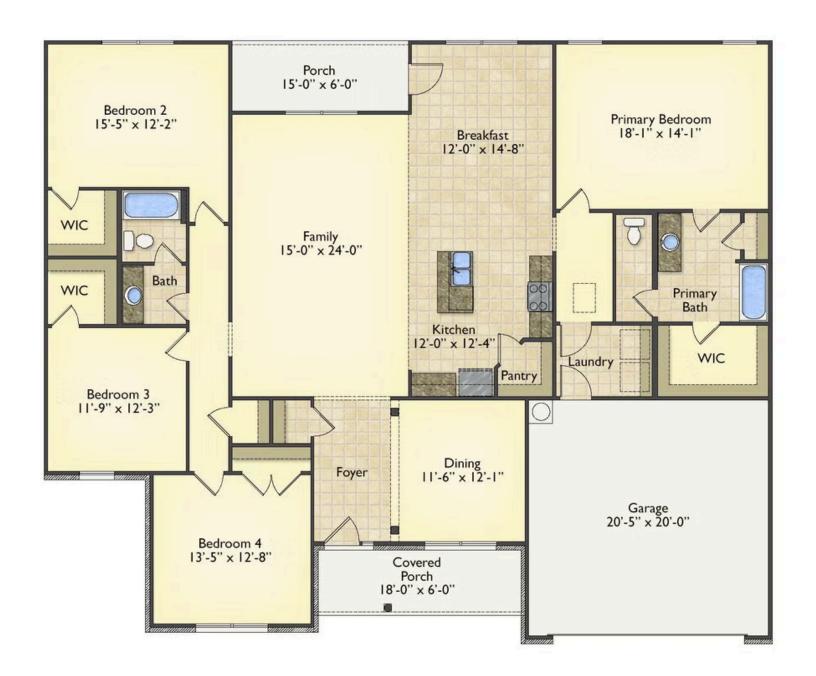

## Inglewood

\$281,990

**2 Exterior Styles Available** 

\_ 2,364+ Sq. Ft.

**4 Bedrooms** 

2 Bathrooms

**2 Car Garage** 

Call the Inglewood home with its stunning and spacious 4 bedroom and 2 bath design This home is the perfect size for a growing family all while remaining a cozy and relaxing environment for spending the weekends with loved ones. The heart of the home is sure to be the gourmet kitchen beautifully designed to overlook the spacious great room and breakfast room. The Inglewood offers a covered rear porch that could be used for entertaining or for enjoying a quiet evening after dinner. The primary bedroom features a large walk-in closet and primary bath that comes with a tub and separate shower. The optional 4th bedroom can be left as a bedroom or turned into a library, office, or even a playroom for the kids. There is not a detail overlooked in the Inglewood as it is designed to meet your needs and is customizable to create your own dream home!

## Inglewood Columbus