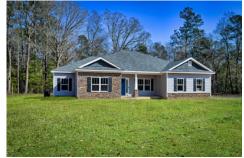

## Inglewood

\$281,990

**2 Exterior Styles Available** 

\_ 2,364+ Sq. Ft.

**4 Bedrooms** 

2 Bathrooms

**2 Car Garage** 

Call the Inglewood home with its stunning and spacious 4 bedroom and 2 bath design This home is the perfect size for a growing family all while remaining a cozy and relaxing environment for spending the weekends with loved ones. The heart of the home is sure to be the gourmet kitchen beautifully designed to overlook the spacious great room and breakfast room. The Inglewood offers a covered rear porch that could be used for entertaining or for enjoying a quiet evening after dinner. The primary bedroom features a large walk-in closet and primary bath that comes with a tub and separate shower. The optional 4th bedroom can be left as a bedroom or turned into a library, office, or even a playroom for the kids. There is not a detail overlooked in the Inglewood as it is designed to meet your needs and is customizable to create your own dream home!

Classic

Craftsman

All square footage is approximate. Renderings are artist's conceptions and may vary slightly from the actual home. Homes may be built in reverse of plans shown, depending on site conditions. Minor architectural changes may be made occasionally at the option of the builder. Please contact your Sales Consultant for details.