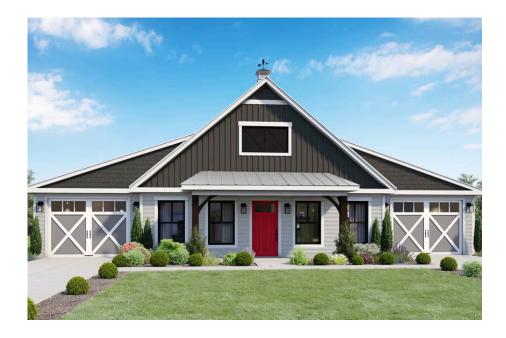

## Hidden Hills Barndominium

Priced From \$276,990

**1 Exterior Styles Available** 

பு 1,568+ Sq. Ft.

**Bedrooms** 

🚊 2 Bathrooms

2 Car Garage

The Hidden Hills is a charming barndominium design that combines cozy living with modern convenience. With 1,568 square feet of heated space, this design features an open-concept layout that seamlessly connects the family room, kitchen, and dining area. It's a perfect setup for both everyday living and hosting gatherings with loved ones. The home portion of this barndominium is part of our Design By U series, meaning that the home's home plan can be easily modified with additional bedrooms and bathrooms, depending on you and your family's needs. This thoughtfully crafted plan also offers flexible options for attached garages, so you can customize the home to fit your needs. These are designed as 14' x 34' so more of a traditional garage, but with plenty of space. This particular plan has 10' doors on each side. The flexibility of this plan is also evident in many ways, not only can the home itself be essentially "whatever you want", the side garages can be removed for just a simple Farmhouse, or you could choose one on the left side of the home and convert the right side to an inviting porch, or even consider an In-Law Suite? The functionality and choices are endless. The inviting front porch adds a warm, welcoming touch, making it easy to

## **Hidden Hills Barndominium**

Columbus

All square footage is approximate. Renderings are artist's conceptions and may vary slightly from the actual home. Homes may be built in reverse of plans shown, depending on site conditions. Minor architectural changes may be made occasionally at the option of the builder. Please contact your Sales Consultant for details.