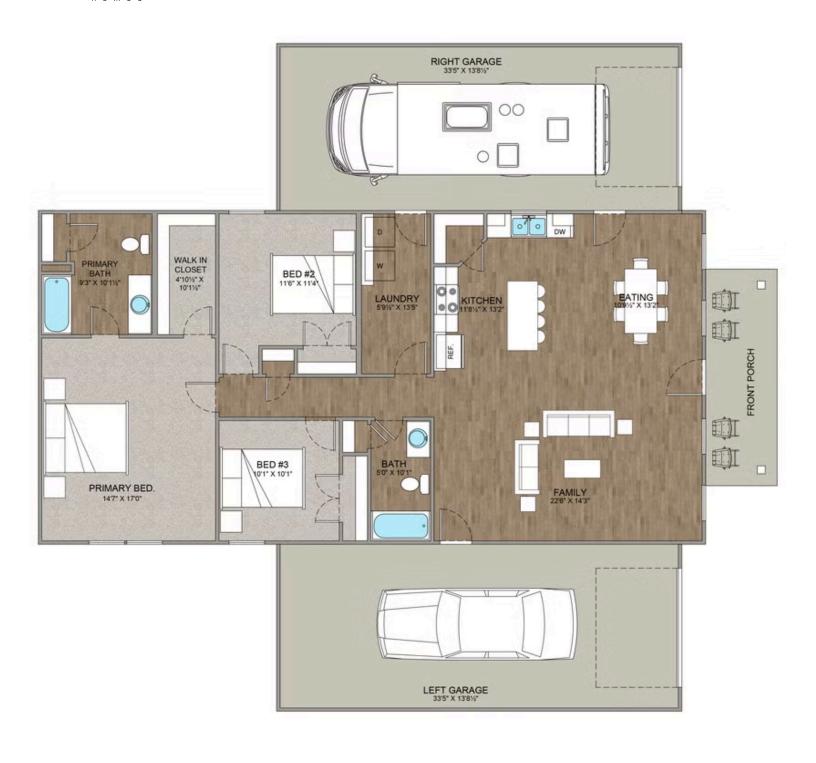

## Hidden Hills Barndominium

Priced From \$276,990

**1 Exterior Styles Available** 

பு 1,568+ Sq. Ft.

**Bedrooms** 

🚊 2 Bathrooms

2 Car Garage

The Hidden Hills is a charming barndominium design that combines cozy living with modern convenience. With 1,568 square feet of heated space, this design features an open-concept layout that seamlessly connects the family room, kitchen, and dining area. It's a perfect setup for both everyday living and hosting gatherings with loved ones. The home portion of this barndominium is part of our Design By U series, meaning that the home's home plan can be easily modified with additional bedrooms and bathrooms, depending on you and your family's needs. This thoughtfully crafted plan also offers flexible options for attached garages, so you can customize the home to fit your needs. These are designed as 14' x 34' so more of a traditional garage, but with plenty of space. This particular plan has 10' doors on each side. The flexibility of this plan is also evident in many ways, not only can the home itself be essentially "whatever you want", the side garages can be removed for just a simple Farmhouse, or you could choose one on the left side of the home and convert the right side to an inviting porch, or even consider an In-Law Suite? The functionality and choices are endless. The inviting front porch adds a warm, welcoming touch, making it easy to