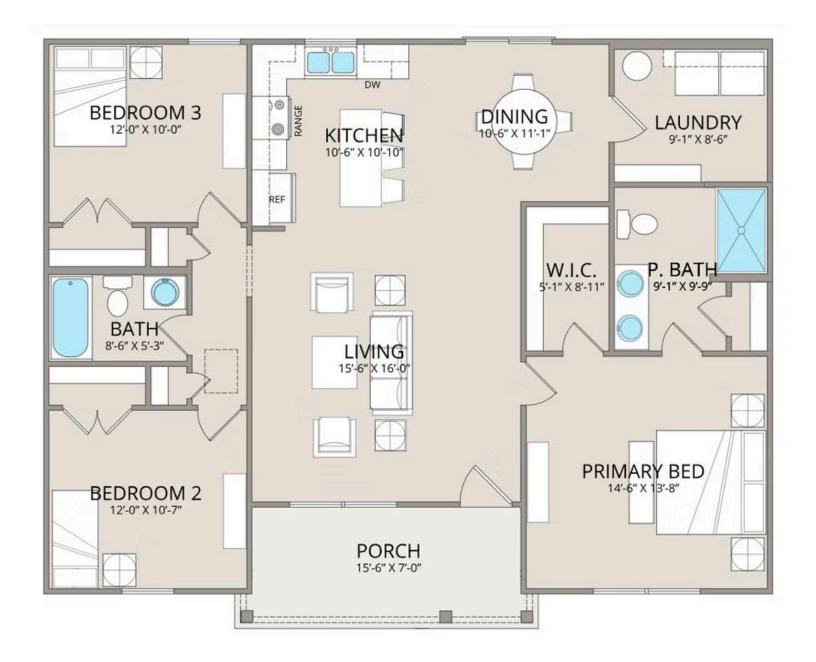

Inside, vaulted ceilings and large windows fill the great room with natural light, while the kitchen offers staggered-height cabinets, granite countertops, a sleek pull-out faucet, and stainless steel appliances. A spacious pantry—connected to the laundry room—keeps everything organized and within reach.

The primary suite features a private bath with a raised-height vanity, granite tops, and an undermount sink, while secondary bedrooms are bright and spacious. Need more space? A two-car garage can easily be added!