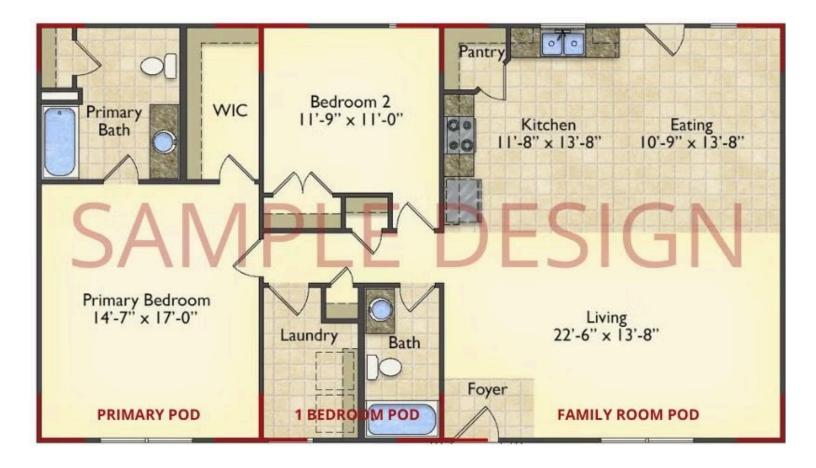

## Call for Price

**10 Exterior Styles Available** 

- \_□ 983+ Sq. Ft.
- 📇 1 6 Bedrooms
- 🚊 1 3 Bathrooms

DesignByU! Our newest DesignByU Plan System is a unique and cost effective solution with the PRIMARY focus being the ability to Personally Design YOUR Dream Home using our plan pieces or pre-designed home sections. With this DesignByU concept, there are a wide range of plan pieces for you to assemble to create a unique floor plan that best fits YOUR family and YOUR budget. There are hundreds of variations allowing you to piece together your Dream Home!

This method of design is a NEW and Innovative way to personalize your home. No more starting from scratch on a plan or trying to re-configure a singular floorplan to work for your family and budget. Using predesigned and inter-connecting home parts, our DesignByU System gives you the ability to assemble/design the home that you want and the home that is RIGHT for you!