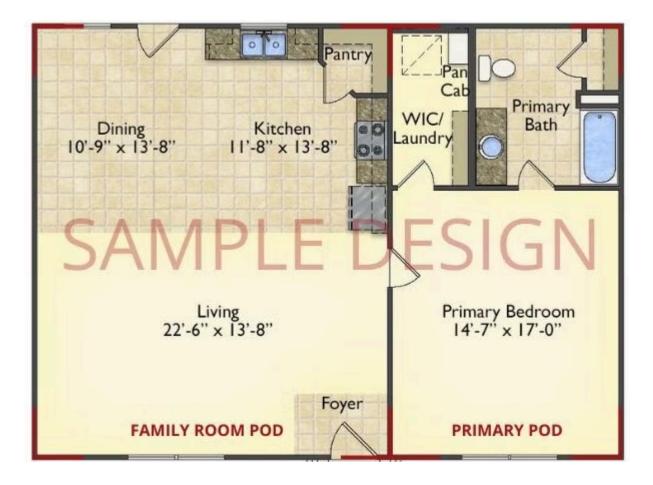

## Call for Price

**10 Exterior Styles Available** 

- \_□ 983+ Sq. Ft.
- 📇 1 6 Bedrooms
- 🚊 1 3 Bathrooms

DesignByU! Our newest DesignByU Plan System is a unique and cost effective solution with the PRIMARY focus being the ability to Personally Design YOUR Dream Home using our plan pieces or pre-designed home sections. With this DesignByU concept, there are a wide range of plan pieces for you to assemble to create a unique floor plan that best fits YOUR family and YOUR budget. There are hundreds of variations allowing you to piece together your Dream Home!

This method of design is a NEW and Innovative way to personalize your home. No more starting from scratch on a plan or trying to re-configure a singular floorplan to work for your family and budget. Using predesigned and inter-connecting home parts, our DesignByU System gives you the ability to assemble/design the home that you want and the home that is RIGHT for you!