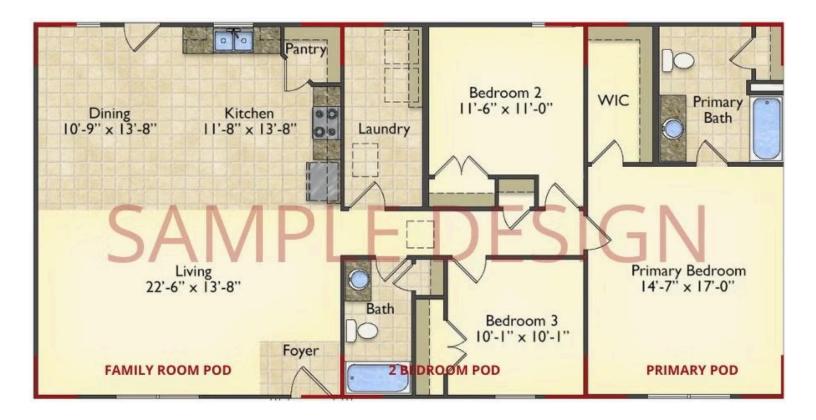

## Call for Price

**10 Exterior Styles Available** 

- \_□ 983+ Sq. Ft.
- 📇 1 6 Bedrooms
- 🚊 1 3 Bathrooms

DesignByU! Our newest DesignByU Plan System is a unique and cost effective solution with the PRIMARY focus being the ability to Personally Design YOUR Dream Home using our plan pieces or pre-designed home sections. With this DesignByU concept, there are a wide range of plan pieces for you to assemble to create a unique floor plan that best fits YOUR family and YOUR budget. There are hundreds of variations allowing you to piece together your Dream Home!

This method of design is a NEW and Innovative way to personalize your home. No more starting from scratch on a plan or trying to re-configure a singular floorplan to work for your family and budget. Using predesigned and inter-connecting home parts, our DesignByU System gives you the ability to assemble/design the home that you want and the home that is RIGHT for you!