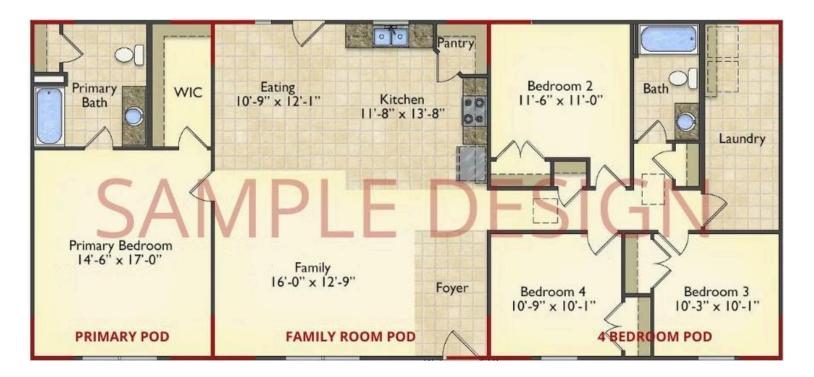

## Call for Price

**10 Exterior Styles Available** 

- \_□ 983+ Sq. Ft.
- 📇 1 6 Bedrooms
- 🚊 1 3 Bathrooms

DesignByU! Our newest DesignByU Plan System is a unique and cost effective solution with the PRIMARY focus being the ability to Personally Design YOUR Dream Home using our plan pieces or pre-designed home sections. With this DesignByU concept, there are a wide range of plan pieces for you to assemble to create a unique floor plan that best fits YOUR family and YOUR budget. There are hundreds of variations allowing you to piece together your Dream Home!

This method of design is a NEW and Innovative way to personalize your home. No more starting from scratch on a plan or trying to re-configure a singular floorplan to work for your family and budget. Using predesigned and inter-connecting home parts, our DesignByU System gives you the ability to assemble/design the home that you want and the home that is RIGHT for you!