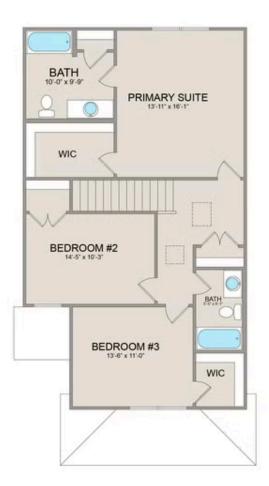

On the second floor, you'll find a spacious primary suite complete with a large walk-in closet for ample storage. Additionally, two more bedrooms offer plenty of room for family or guests, each equipped with its own spacious closet.

MAIN

UPPER

All square footage is approximate. Renderings are artist's conceptions and may vary slightly from the actual home. Homes may be built in reverse of plans shown, depending on site conditions. Minor architectural changes may be made occasionally at the option of the builder. Please contact your Sales Consultant for details.