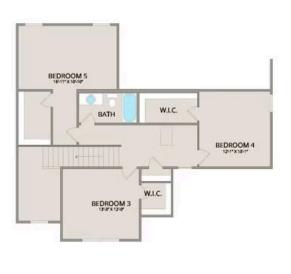

Upstairs, you'll find three spacious bedrooms, each with its own walk-in closet, along with a versatile bonus room available as a choice. Customize it as an office, craft room, or media haven. The new choice to add a full bath to the bonus room enhances its usability even further.