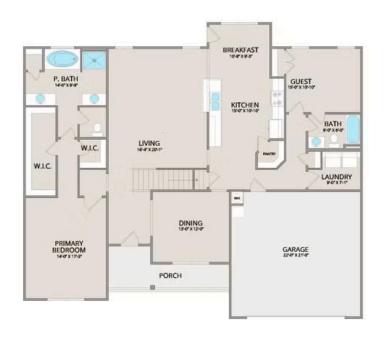

Step inside and enjoy the luxurious primary suite on the first floor, complete with two walk-in closets and a spa-like bathroom. The extended first-floor suite option now includes an additional bath, providing even more flexibility. The kitchen offers plenty of space for entertaining, while the covered rear porch is perfect for relaxing with your favorite beverage.

Upstairs, you'll find three spacious bedrooms, each with its own walk-in closet, along with a versatile bonus room available as a choice. Customize it as an office, craft room, or media haven. The new choice to add a full bath to the bonus room enhances its usability even further.