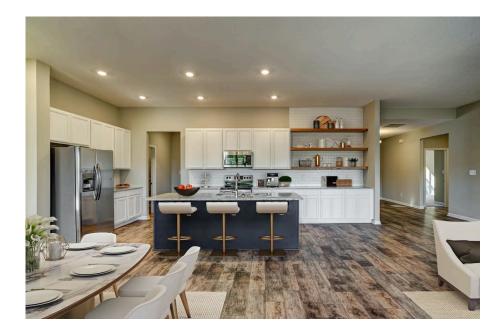

## Priced From \$299,990

**3 Exterior Styles Available** 

- \_ 2,525+ Sq. Ft.
- 📇 4 Bedrooms
- 🚊 2 Bathrooms
- 👝 🛛 2 Car Garage

Say hello to your very own dream home. The Brunswick is a stunning 4 bedroom, 2 bath home bursting with possibility. Picture yourself winding down in your spacious primary suite and slipping into a bubble bath in your private primary bathroom. Looking for an office at home or need an extra room for visiting guests? This versatile split-bedroom plan has an optional 5th room for that and more! Spend your morning enjoying a cup of Joe from your breakfast bar in your large eat in kitchen with an island and later enjoy a quiet evening on your covered porch out back. If you can dream it, we can create it.