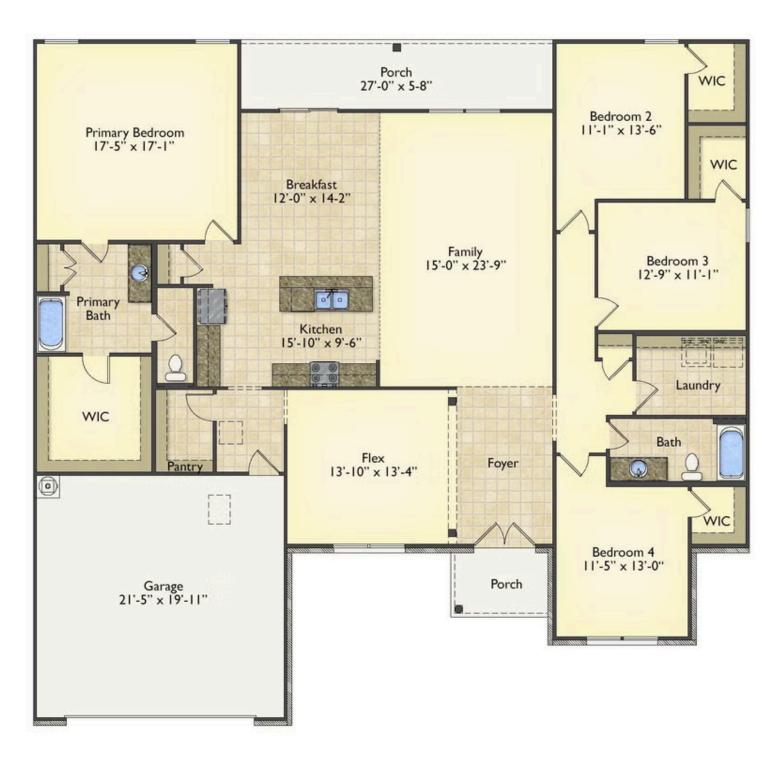

## Priced From \$299,990

**3 Exterior Styles Available** 

- \_ 2,525+ Sq. Ft.
- 📇 4 Bedrooms
- 🚊 2 Bathrooms
- 👝 🛛 2 Car Garage

Say hello to your very own dream home. The Brunswick is a stunning 4 bedroom, 2 bath home bursting with possibility. Picture yourself winding down in your spacious primary suite and slipping into a bubble bath in your private primary bathroom. Looking for an office at home or need an extra room for visiting guests? This versatile split-bedroom plan has an optional 5th room for that and more! Spend your morning enjoying a cup of Joe from your breakfast bar in your large eat in kitchen with an island and later enjoy a quiet evening on your covered porch out back. If you can dream it, we can create it.

## **Brunswick**

Columbus

All square footage is approximate. Renderings are artist's conceptions and may vary slightly from the actual home. Homes may be built in reverse of plans shown, depending on site conditions. Minor architectural changes may be made occasionally at the option of the builder. Please contact your Sales Consultant for details.