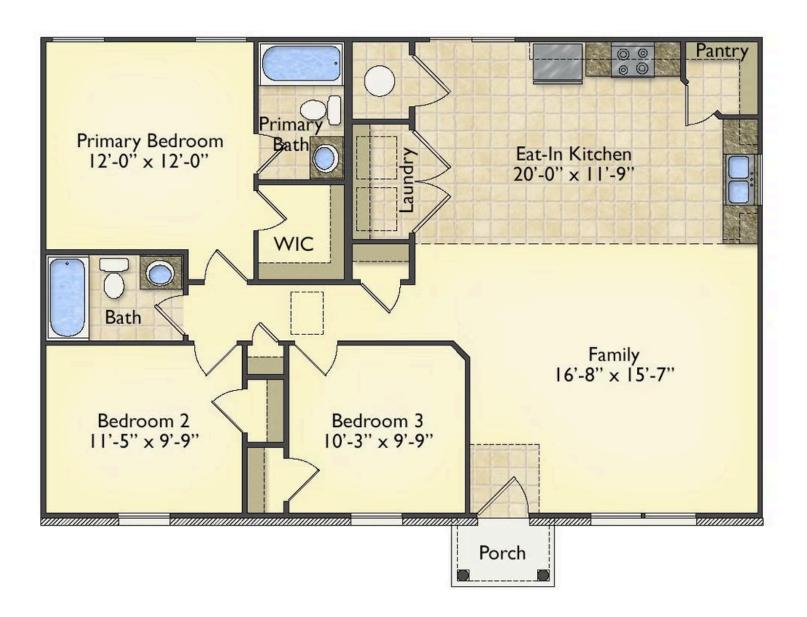

## Aspen Columbus

\$150,990

**2 Exterior Styles Available** 

\_ 1,176+ Sq. Ft.

3 Bedrooms

2 Bathrooms

The Aspen is a cozy, one-story plan with an open layout that is bright and welcoming and invites you to easily flow from one space into the next. This plan offers 3 bedrooms and 2 full baths with a spacious great room that opens up to the eat-in kitchen. Personalize this plan to turn this kitchen into your own luxury kitchen perfect for entertaining. You can even add a garage, or a covered porch to wake up and watch the sunrise with a cup of joe. With endless opportunities, you can turn this versatile plan into your own dream home.

## Aspen Columbus