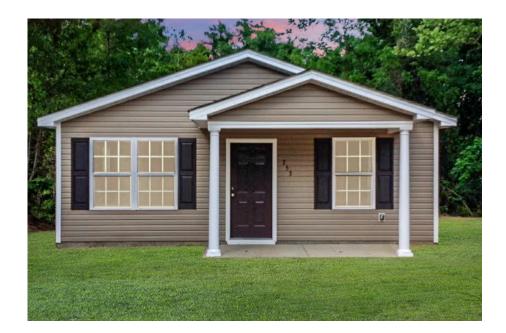

## Aspen Columbus

\$150,990

**2 Exterior Styles Available** 

\_ 1,176+ Sq. Ft.

3 Bedrooms

2 Bathrooms

The Aspen is a cozy, one-story plan with an open layout that is bright and welcoming and invites you to easily flow from one space into the next. This plan offers 3 bedrooms and 2 full baths with a spacious great room that opens up to the eat-in kitchen. Personalize this plan to turn this kitchen into your own luxury kitchen perfect for entertaining. You can even add a garage, or a covered porch to wake up and watch the sunrise with a cup of joe. With endless opportunities, you can turn this versatile plan into your own dream home.

Craftsman

Classic

All square footage is approximate. Renderings are artist's conceptions and may vary slightly from the actual home. Homes may be built in reverse of plans shown, depending on site conditions. Minor architectural changes may be made occasionally at the option of the builder. Please contact your Sales Consultant for details.