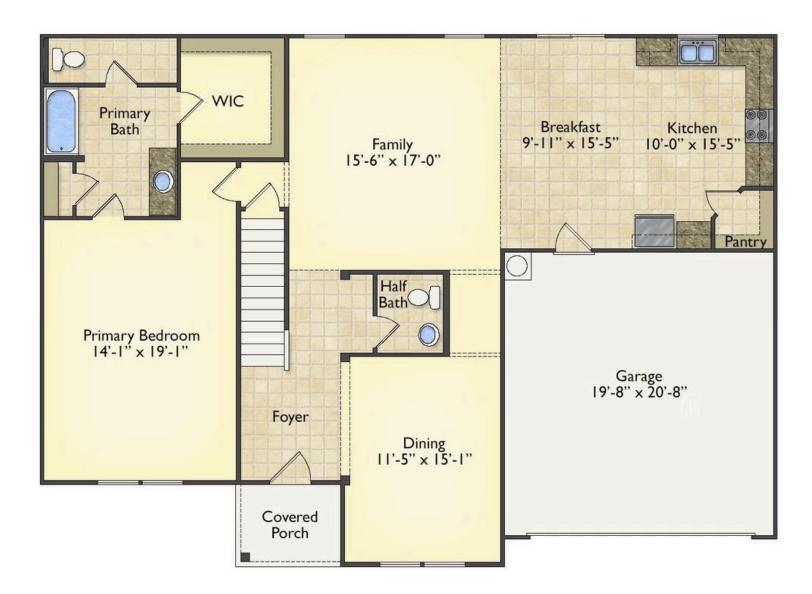

## Arlington

\$334,990

**2 Exterior Styles Available** 

\_ 3,202+ Sq. Ft.

**5** Bedrooms

2.5 Bathrooms

2 Car Garage

Welcome home to the Arlington! This incredible two-story offers 5 bedrooms and 2.5 baths with endless options for you to create your own dream home! The first floor primary suite has become a popular feature as home owners prepare to build their forever home, the Arlington has that option for you! Create the perfect space with an optional dual primary suite on the second floor! Make a delicious Sunday brunch in your dream kitchen with a generous pantry and have the family gather around the kitchen island! Your utility room is conveniently located upstairs for added convenience! The open layout features a large upstairs loft that can be customized to be a reading area, second great room, or play room! Make your vision come true with the Arlington!