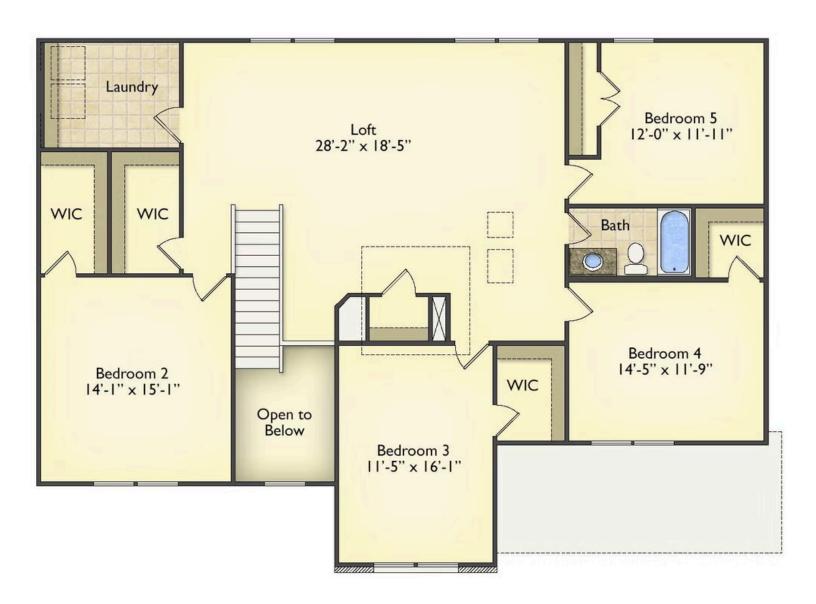

## Arlington

\$334,990

**2 Exterior Styles Available** 

\_ 3,202+ Sq. Ft.

**5** Bedrooms

2.5 Bathrooms

2 Car Garage

Welcome home to the Arlington! This incredible two-story offers 5 bedrooms and 2.5 baths with endless options for you to create your own dream home! The first floor primary suite has become a popular feature as home owners prepare to build their forever home, the Arlington has that option for you! Create the perfect space with an optional dual primary suite on the second floor! Make a delicious Sunday brunch in your dream kitchen with a generous pantry and have the family gather around the kitchen island! Your utility room is conveniently located upstairs for added convenience! The open layout features a large upstairs loft that can be customized to be a reading area, second great room, or play room! Make your vision come true with the Arlington!