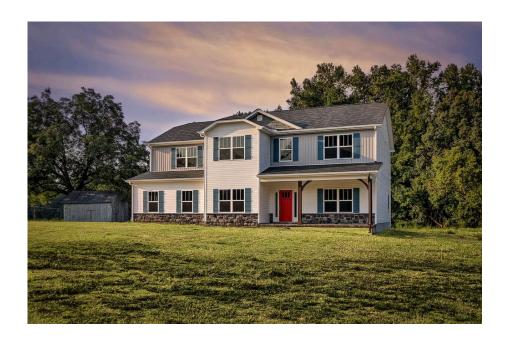

## Arlington

\$334,990

**2 Exterior Styles Available** 

\_ 3,202+ Sq. Ft.

**5** Bedrooms

2.5 Bathrooms

2 Car Garage

Welcome home to the Arlington! This incredible two-story offers 5 bedrooms and 2.5 baths with endless options for you to create your own dream home! The first floor primary suite has become a popular feature as home owners prepare to build their forever home, the Arlington has that option for you! Create the perfect space with an optional dual primary suite on the second floor! Make a delicious Sunday brunch in your dream kitchen with a generous pantry and have the family gather around the kitchen island! Your utility room is conveniently located upstairs for added convenience! The open layout features a large upstairs loft that can be customized to be a reading area, second great room, or play room! Make your vision come true with the Arlington!

Classic

Craftsman

All square footage is approximate. Renderings are artist's conceptions and may vary slightly from the actual home. Homes may be built in reverse of plans shown, depending on site conditions. Minor architectural changes may be made occasionally at the option of the builder. Please contact your Sales Consultant for details.