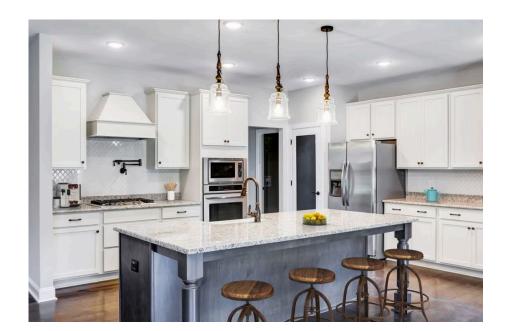

## **Westmoreland Beaufort**

Priced From \$314,990

**4 Exterior Styles Available** 

\_ 2,757+ Sq. Ft.

4 Bedrooms

**⇒** 3.5 Bathrooms

2 Car Garage

Welcome home to the Westmoreland where contemporary Southern comfort and flexibility are perfectly combined to make your dream home. This plan is designed to fit your lifestyle, and provides space to work from home, room to accommodate in-laws and entertain guests. This stunning and spacious home features a single-story plan with 4 bedrooms and 3.5 baths including the primary suite and stunning primary bath complete with a walk-in closet.

The split-bedroom design wastes no space and creates your own oasis by giving your family absolute privacy. Turn the optional flex room into a guest room, office, dining room, or a playroom for the kids! The large kitchen complete with an island opens up into the spacious great room and breakfast room providing you with plenty of space for relaxing or spending time with family and loved ones. The covered porch is the perfect place to unwind together with a glass of sweet tea. The Westmoreland is completely customizable to fit your needs and fulfill all your dreams.