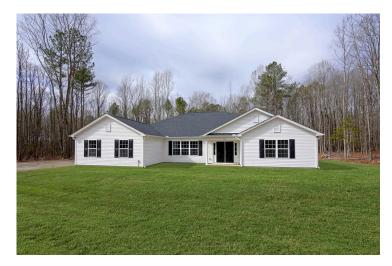

## **Westmoreland Beaufort**

Priced From \$314,990

**4 Exterior Styles Available** 

\_ 2,757+ Sq. Ft.

4 Bedrooms

**⇒** 3.5 Bathrooms

2 Car Garage

Welcome home to the Westmoreland where contemporary Southern comfort and flexibility are perfectly combined to make your dream home. This plan is designed to fit your lifestyle, and provides space to work from home, room to accommodate in-laws and entertain guests. This stunning and spacious home features a single-story plan with 4 bedrooms and 3.5 baths including the primary suite and stunning primary bath complete with a walk-in closet.

## Westmoreland Beaufort

Classic Craftsman

Brick Farmhouse