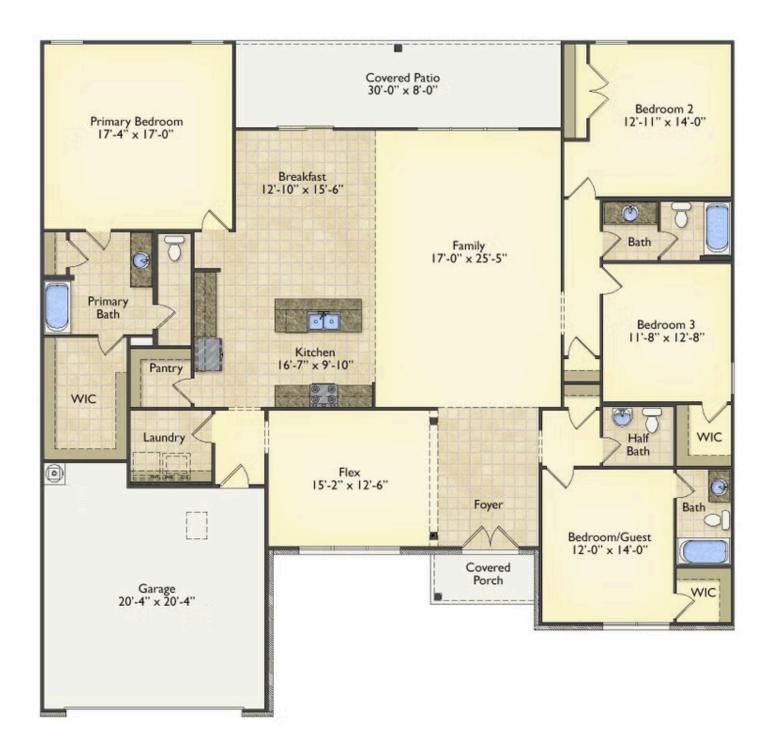

## **Westmoreland Beaufort**

Priced From \$314,990

**4 Exterior Styles Available** 

\_ 2,757+ Sq. Ft.

4 Bedrooms

**⇒** 3.5 Bathrooms

2 Car Garage

Welcome home to the Westmoreland where contemporary Southern comfort and flexibility are perfectly combined to make your dream home. This plan is designed to fit your lifestyle, and provides space to work from home, room to accommodate in-laws and entertain guests. This stunning and spacious home features a single-story plan with 4 bedrooms and 3.5 baths including the primary suite and stunning primary bath complete with a walk-in closet.

The split-bedroom design wastes no space and creates your own oasis by giving your family absolute privacy. Turn the optional flex room into a guest room, office, dining room, or a playroom for the kids! The large kitchen complete with an island opens up into the spacious great room and breakfast room providing you with plenty of space for relaxing or spending time with family and loved ones. The covered porch is the perfect place to unwind together with a glass of sweet tea. The Westmoreland is completely customizable to fit your needs and fulfill all your dreams.