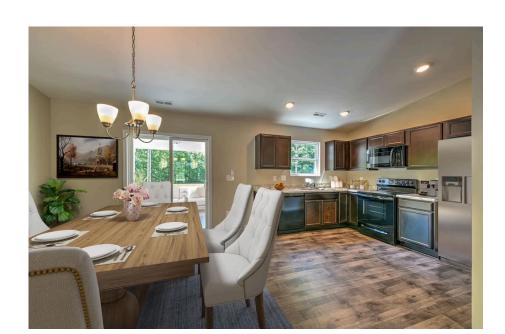

## Tynedale Beaufort

\$162,990

**2 Exterior Styles Available** 

பு 1,326+ Sq. Ft.

3 Bedrooms

🚊 2 Bathrooms

This charming floor plan creates the perfect space for spending the night in and relaxing, or entertaining family and loved ones. The Tynedale offers 3 bedrooms and 2 bathrooms including a primary suite with a stunning bathroom and walk-in closet. The heart of the home is the great room with a vaulted ceiling that opens up to a beautiful kitchen and dining room. Add a covered porch to enjoy summer night grilling out with family and loved ones or create a storage space with the option to add a garage. This floor plan is customizable to meet your needs and fulfill all your dreams.