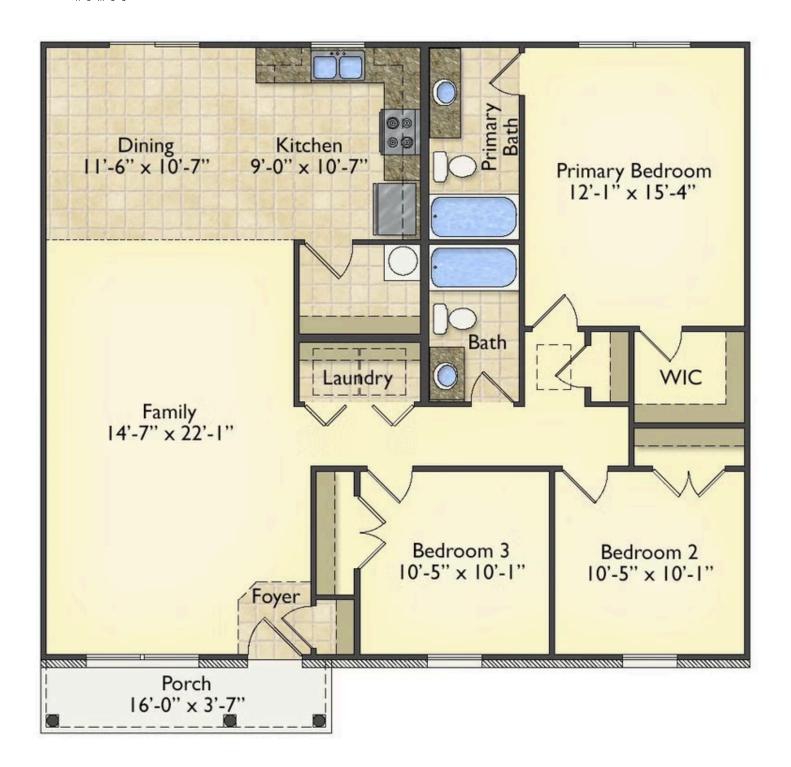

## Tynedale Beaufort

\$162,990

**2 Exterior Styles Available** 

பு 1,326+ Sq. Ft.

3 Bedrooms

🚊 2 Bathrooms

This charming floor plan creates the perfect space for spending the night in and relaxing, or entertaining family and loved ones. The Tynedale offers 3 bedrooms and 2 bathrooms including a primary suite with a stunning bathroom and walk-in closet. The heart of the home is the great room with a vaulted ceiling that opens up to a beautiful kitchen and dining room. Add a covered porch to enjoy summer night grilling out with family and loved ones or create a storage space with the option to add a garage. This floor plan is customizable to meet your needs and fulfill all your dreams.