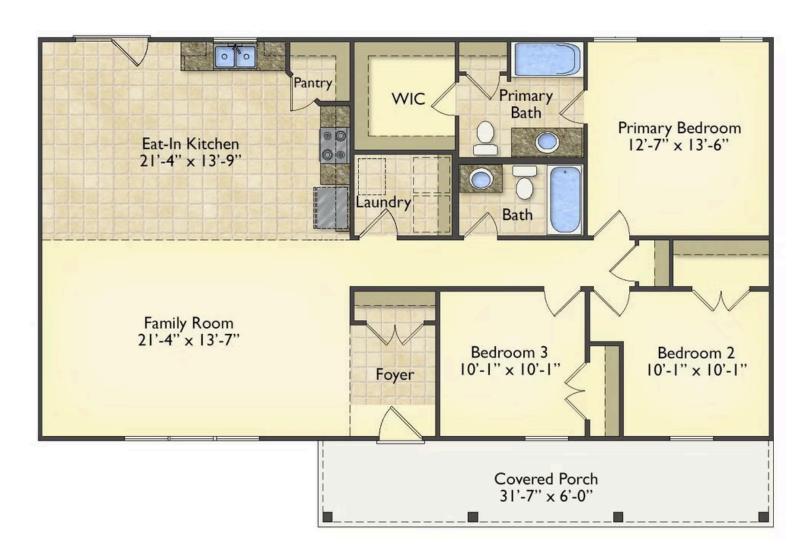

## Southport

\$176,990

**4 Exterior Styles Available** 

பு 1,428+ Sq. Ft.

3 Bedrooms

🚊 2 Bathrooms

If you're looking for Southern charm and comfortable living, the Southport is the perfect fit! This beautiful plan was designed with you in mind whether you're relaxing at the end of the day or gathering with family and loved ones for an evening of fun and games. There are 3 bedrooms and 2 bathrooms throughout this cozy floor plan. The heart of the home is sure to be the large eat in kitchen with optional island that opens up to the beautiful great room. This is the perfect space for entertaining, or relaxing and watching the game. The covered front porch is the perfect spot to catch up with conversation on a sunny summer day with a cool pitcher of sweet tea. At the end of the day, retire to the primary suite where you can enjoy a luxurious primary bath and walk-in closet. This floor plan is the perfect fit for your Southern farmhouse dreams and can be customized to fulfill all your needs!