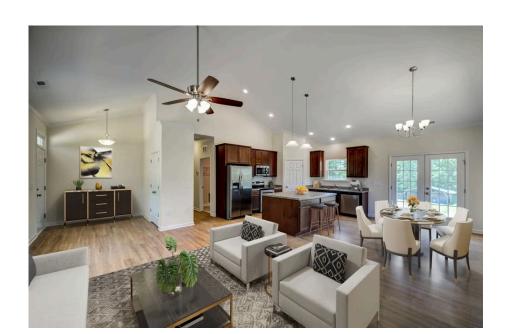

## Southport

\$176,990

**4 Exterior Styles Available** 

பு 1,428+ Sq. Ft.

3 Bedrooms

🚊 2 Bathrooms

If you're looking for Southern charm and comfortable living, the Southport is the perfect fit! This beautiful plan was designed with you in mind whether you're relaxing at the end of the day or gathering with family and loved ones for an evening of fun and games. There are 3 bedrooms and 2 bathrooms throughout this cozy floor plan. The heart of the home is sure to be the large eat in kitchen with optional island that opens up to the beautiful great room. This is the perfect space for entertaining, or relaxing and watching the game. The covered front porch is the perfect spot to catch up with conversation on a sunny summer day with a cool pitcher of sweet tea. At the end of the day, retire to the primary suite where you can enjoy a luxurious primary bath and walk-in closet. This floor plan is the perfect fit for your Southern farmhouse dreams and can be customized to fulfill all your needs!