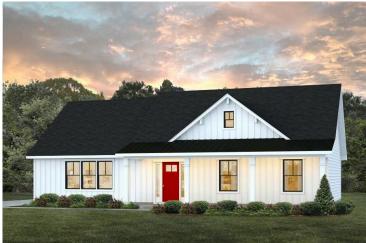

## Southport

\$176,990

**4 Exterior Styles Available** 

பு 1,428+ Sq. Ft.

3 Bedrooms

🚊 2 Bathrooms

If you're looking for Southern charm and comfortable living, the Southport is the perfect fit! This beautiful plan was designed with you in mind whether you're relaxing at the end of the day or gathering with family and loved ones for an evening of fun and games. There are 3 bedrooms and 2 bathrooms throughout this cozy floor plan. The heart of the home is sure to be the large eat in kitchen with optional island that opens up to the beautiful great room. This is the perfect space for entertaining, or relaxing and watching the game. The covered front porch is the perfect spot to catch up with conversation on a sunny summer day with a cool pitcher of sweet tea. At the end of the day, retire to the primary suite where you can enjoy a luxurious primary bath and walk-in closet. This floor plan is the perfect fit for your Southern farmhouse dreams and can be customized to fulfill all your needs!

## Southport Beaufort

Cabin

Cape Cod

Classic Farmhouse

## **Southport**Beaufort