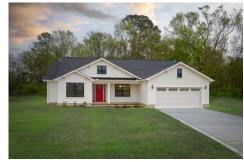

## Richfield Beaufort

\$224,990

**3 Exterior Styles Available** 

\_ 1,877+ Sq. Ft.

4 Bedrooms

2 Bathrooms

**2 Car Garage** 

The Richfield has something for everyone! This lovely home offers 4 bedrooms and 2 baths with endless options to create your dream home. The openness of the Kitchen with large island, breakfast nook, and family room was specifically designed to keep everyone together. Savor relaxed yet special meals in your formal dining room or reinvent the space into a 5th bedroom for those out of town guests. The master retreat complete with a walk in closet is secluded from the other three bedrooms for privacy. A shortage of storage space is a problem of the past with walk in closets in each of the 4 bedrooms in this home. A covered front porch, 2 car garage, and separate laundry room are just a few of the reasons to make the Richfield your very own dream home.

Classic Craftsman Farmhouse

All square footage is approximate. Renderings are artist's conceptions and may vary slightly from the actual home. Homes may be built in reverse of plans shown, depending on site conditions. Minor architectural changes may be made occasionally at the option of the builder. Please contact your Sales Consultant for details.

## Richfield Beaufort