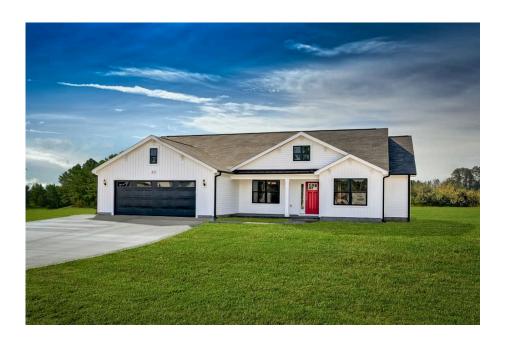

## Richfield Beaufort

\$224,990

**3 Exterior Styles Available** 

\_ 1,877+ Sq. Ft.

4 Bedrooms

2 Bathrooms

**2 Car Garage** 

The Richfield has something for everyone! This lovely home offers 4 bedrooms and 2 baths with endless options to create your dream home. The openness of the Kitchen with large island, breakfast nook, and family room was specifically designed to keep everyone together. Savor relaxed yet special meals in your formal dining room or reinvent the space into a 5th bedroom for those out of town guests. The master retreat complete with a walk in closet is secluded from the other three bedrooms for privacy. A shortage of storage space is a problem of the past with walk in closets in each of the 4 bedrooms in this home. A covered front porch, 2 car garage, and separate laundry room are just a few of the reasons to make the Richfield your very own dream home.

Classic Craftsman Farmhouse

All square footage is approximate. Renderings are artist's conceptions and may vary slightly from the actual home. Homes may be built in reverse of plans shown, depending on site conditions. Minor architectural changes may be made occasionally at the option of the builder. Please contact your Sales Consultant for details.

## Richfield Beaufort