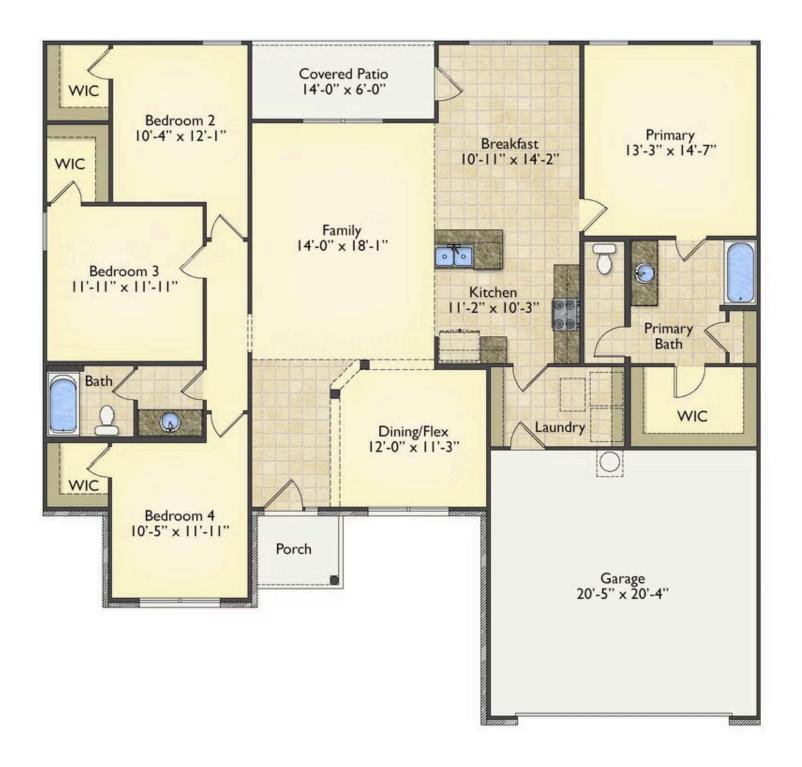

## Richfield Beaufort

\$224,990

**3 Exterior Styles Available** 

\_ 1,877+ Sq. Ft.

4 Bedrooms

2 Bathrooms

**2 Car Garage** 

The Richfield has something for everyone! This lovely home offers 4 bedrooms and 2 baths with endless options to create your dream home. The openness of the Kitchen with large island, breakfast nook, and family room was specifically designed to keep everyone together. Savor relaxed yet special meals in your formal dining room or reinvent the space into a 5th bedroom for those out of town guests. The master retreat complete with a walk in closet is secluded from the other three bedrooms for privacy. A shortage of storage space is a problem of the past with walk in closets in each of the 4 bedrooms in this home. A covered front porch, 2 car garage, and separate laundry room are just a few of the reasons to make the Richfield your very own dream home.