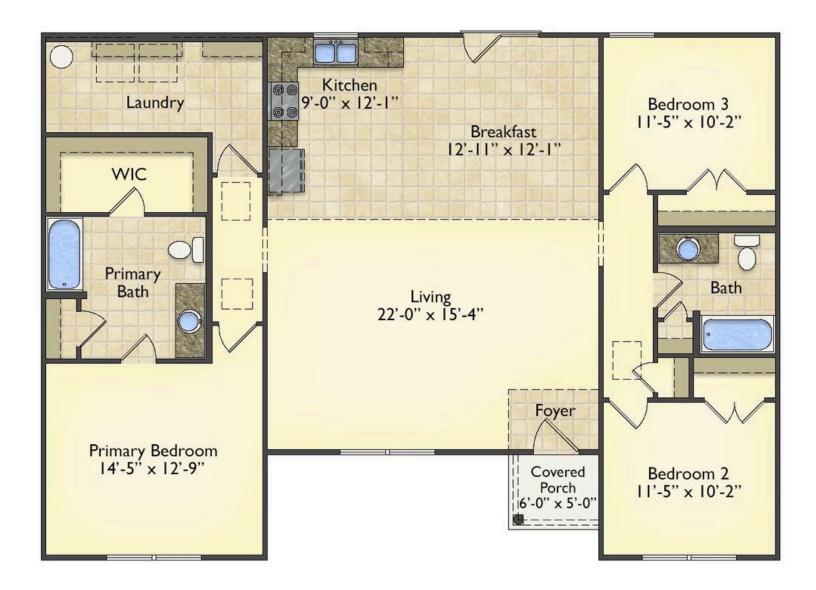

## Pinehurst Beaufort

\$174,990

**3 Exterior Styles Available** 

பு 1,561+ Sq. Ft.

3 Bedrooms

🚊 2 Bathrooms

This beautiful home features a spacious and open layout that's perfect for families and those who love to entertain. With three cozy bedrooms and two bathrooms, you'll have plenty of space to relax and unwind after a long day. The open design seamlessly connects the family room with the kitchen, creating a warm and inviting atmosphere that's perfect for gathering with loved ones.

Whether you're hosting a family dinner or just hanging out with friends, this floor plan is perfect for you. You can customize the Pinehurst to meet your needs and create the home of your dream!