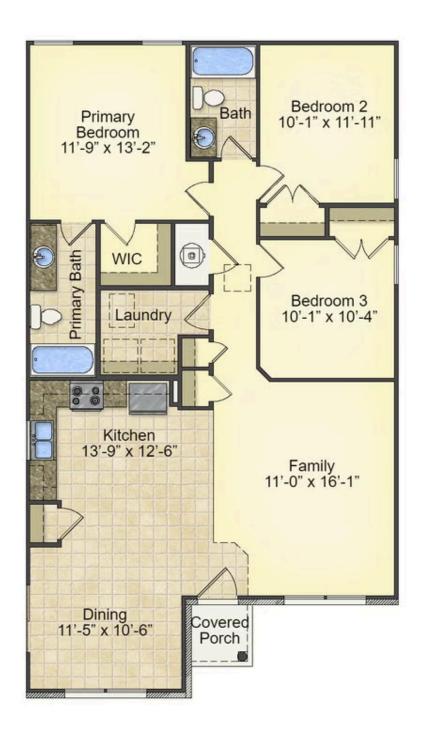

## Pine Beaufort

\$158,990

**3 Exterior Styles Available** 

பு 1,260+ Sq. Ft.

3 Bedrooms

🚊 2 Bathrooms

This charming floor plan creates the perfect space for relaxing and watching the game, or hosting an evening with family and loved ones. Just imagine coming home and enjoying a warm summer evening from the comfort of your front porch. The Pine offers 3 bedrooms and 2 bathrooms including a primary suite with a beautiful bathroom and walk-in closet. The spacious great room opens up to the dining room and kitchen with an optional kitchen island that creates the perfect place to spend an evening with the kids or hosting game night with your friends. This floor plan is customizable to meet your needs and fulfill all your dreams.