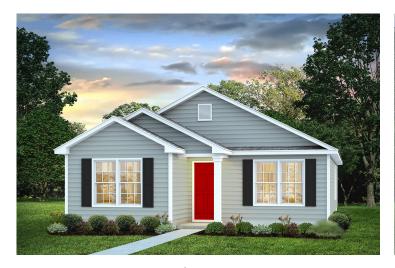

## Pine Beaufort

\$158,990

**3 Exterior Styles Available** 

பு 1,260+ Sq. Ft.

3 Bedrooms

🚊 2 Bathrooms

This charming floor plan creates the perfect space for relaxing and watching the game, or hosting an evening with family and loved ones. Just imagine coming home and enjoying a warm summer evening from the comfort of your front porch. The Pine offers 3 bedrooms and 2 bathrooms including a primary suite with a beautiful bathroom and walk-in closet. The spacious great room opens up to the dining room and kitchen with an optional kitchen island that creates the perfect place to spend an evening with the kids or hosting game night with your friends. This floor plan is customizable to meet your needs and fulfill all your dreams.

## **Pine** Beaufort

Craftsman

Farmhouse