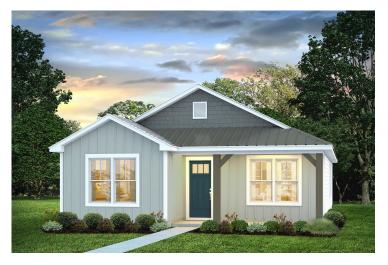

## Pine Beaufort

\$158,990

**3 Exterior Styles Available** 

பு 1,260+ Sq. Ft.

3 Bedrooms

🚊 2 Bathrooms

This charming floor plan creates the perfect space for relaxing and watching the game, or hosting an evening with family and loved ones. Just imagine coming home and enjoying a warm summer evening from the comfort of your front porch. The Pine offers 3 bedrooms and 2 bathrooms including a primary suite with a beautiful bathroom and walk-in closet. The spacious great room opens up to the dining room and kitchen with an optional kitchen island that creates the perfect place to spend an evening with the kids or hosting game night with your friends. This floor plan is customizable to meet your needs and fulfill all your dreams.

## **Pine** Beaufort

Craftsman

Farmhouse