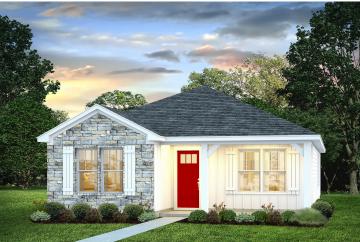

## Pine Beaufort

\$158,990

**3 Exterior Styles Available** 

பு 1,260+ Sq. Ft.

3 Bedrooms

🚊 2 Bathrooms

This charming floor plan creates the perfect space for relaxing and watching the game, or hosting an evening with family and loved ones. Just imagine coming home and enjoying a warm summer evening from the comfort of your front porch. The Pine offers 3 bedrooms and 2 bathrooms including a primary suite with a beautiful bathroom and walk-in closet. The spacious great room opens up to the dining room and kitchen with an optional kitchen island that creates the perfect place to spend an evening with the kids or hosting game night with your friends. This floor plan is customizable to meet your needs and fulfill all your dreams.

## **Pine** Beaufort

Craftsman

Farmhouse