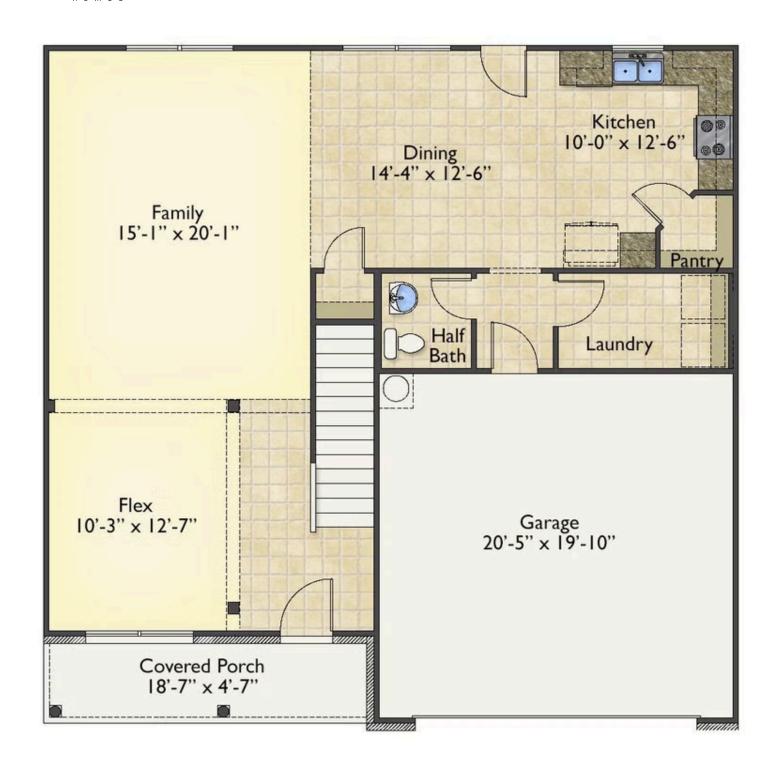

## Montclaire Beaufort

Priced From \$259,990

**2 Exterior Styles Available** 

\_ 2,357+ Sq. Ft.

**4 Bedrooms** 

2.5 Bathrooms

😑 2 Car Garage

The Montclaire was designed with today's busy lifestyle in mind. Wide open living keeps the conversation flowing with a spacious great room open to the eating area and kitchen with plenty of cooking and counter space. A large utility room off the garage keeps the mess in check with a convenient powder room across the hall. After a long day relax and rejuvenate in your large primary suite with primary bath and enough closet space for all of your shoes and his baseball hat collection. The upstairs loft area is the perfect spot for family game night or just a quiet space to finish a book. The best home is the one you don't ever want to leave.

## Montclaire Beaufort

All square footage is approximate. Renderings are artist's conceptions and may vary slightly from the actual home. Homes may be built in reverse of plans shown, depending on site conditions. Minor architectural changes may be made occasionally at the option of the builder. Please contact your Sales Consultant for details.