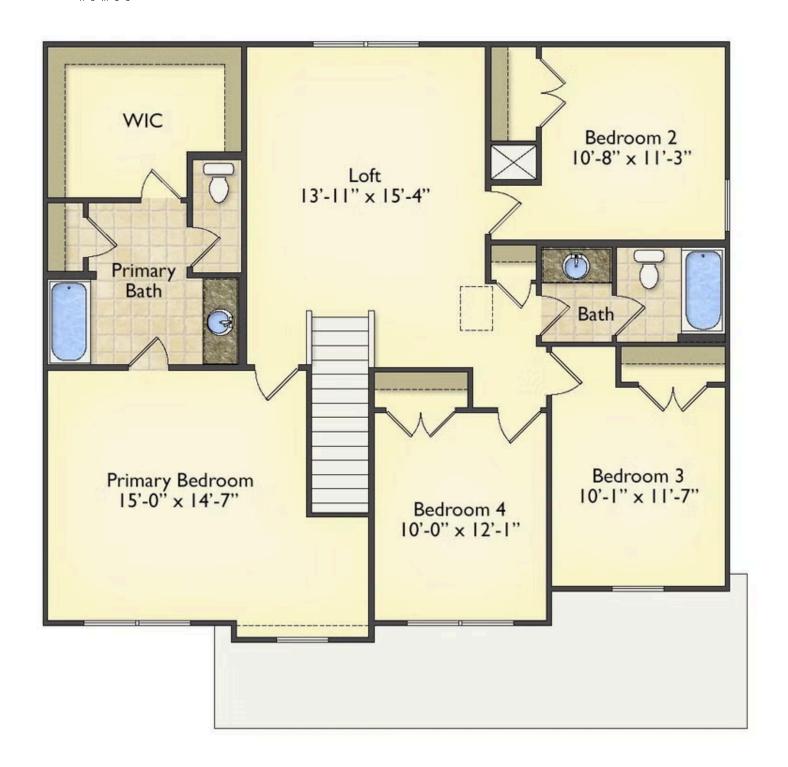

## Montclaire Beaufort

Priced From \$259,990

**2 Exterior Styles Available** 

\_ 2,357+ Sq. Ft.

**4 Bedrooms** 

2.5 Bathrooms

😑 2 Car Garage

The Montclaire was designed with today's busy lifestyle in mind. Wide open living keeps the conversation flowing with a spacious great room open to the eating area and kitchen with plenty of cooking and counter space. A large utility room off the garage keeps the mess in check with a convenient powder room across the hall. After a long day relax and rejuvenate in your large primary suite with primary bath and enough closet space for all of your shoes and his baseball hat collection. The upstairs loft area is the perfect spot for family game night or just a quiet space to finish a book. The best home is the one you don't ever want to leave.