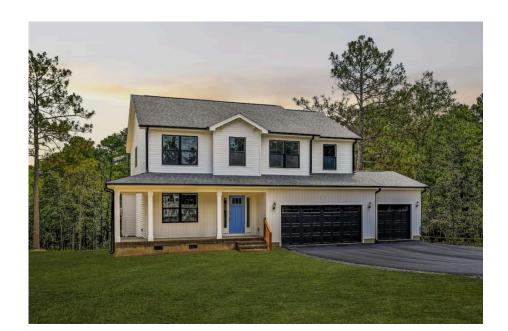

## Montclaire Beaufort



Priced From \$259,990

**2 Exterior Styles Available** 

\_ 2,357+ Sq. Ft.

**4 Bedrooms** 

2.5 Bathrooms

😑 2 Car Garage

The Montclaire was designed with today's busy lifestyle in mind. Wide open living keeps the conversation flowing with a spacious great room open to the eating area and kitchen with plenty of cooking and counter space. A large utility room off the garage keeps the mess in check with a convenient powder room across the hall. After a long day relax and rejuvenate in your large primary suite with primary bath and enough closet space for all of your shoes and his baseball hat collection. The upstairs loft area is the perfect spot for family game night or just a quiet space to finish a book. The best home is the one you don't ever want to leave.



## Montclaire Beaufort