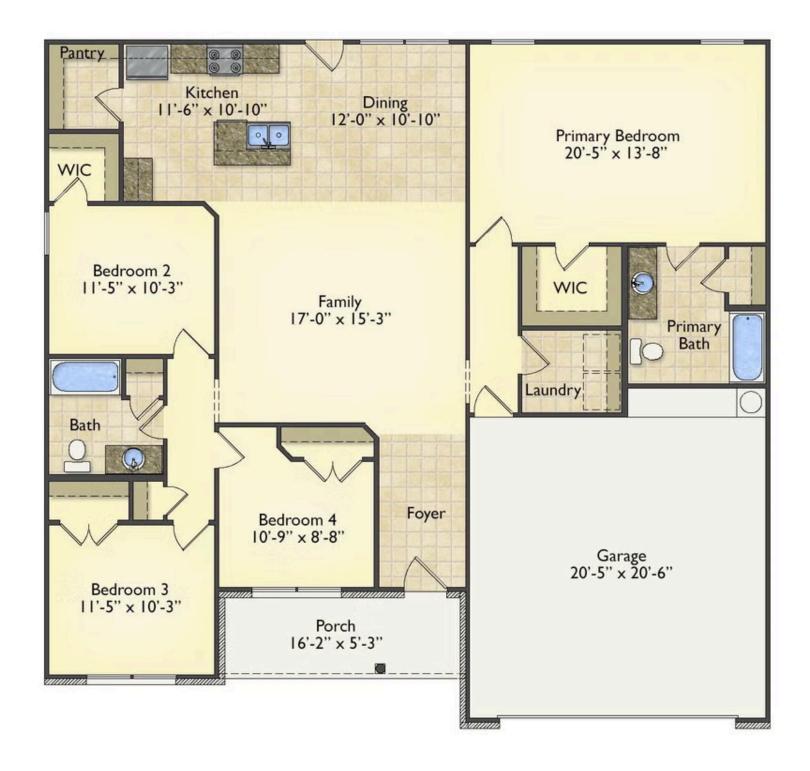

## Litchfield Beaufort

Priced From \$213,990

**3 Exterior Styles Available** 

\_ 1,704+ Sq. Ft.

4 Bedrooms

2 Bathrooms

🚊 2 Car Garage

The Litchfield is the perfect combination of Southern comfort, elegance, and contemporary living. This gorgeous space was designed for laid-back and relaxing, and provides the perfect space for entertaining family and loved ones. This 4 bedroom, 2 bathroom home was designed with your family in mind. The split bedroom floor plan ensures absolute privacy and includes a spacious primary room with a luxurious primary bath and walk-in closet. The kitchen opens up to the dining room and spacious great room to provide the perfect space for relaxing or gathering with family and loved ones. Choose to add a covered porch to unwind together at the end of the day or watch the sunrise with a cup of joe. The options are endless with this floor plan. Turn the fourth bedroom into a flex room and create your own home office, study, playroom, or whatever you may need at any stage of life. The Litchfield is the perfect plan to customize and create your very own dream home.