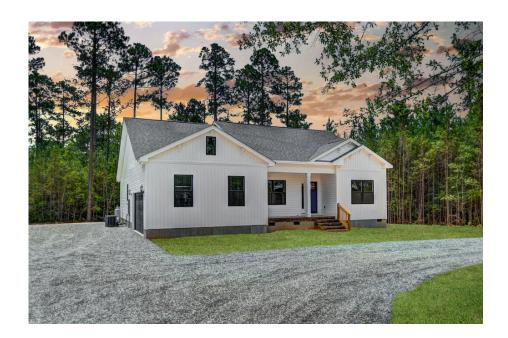

## Lexington Beaufort

Priced From \$239,990

**5 Exterior Styles Available** 

\_ 2,054+ Sq. Ft.

📥 4 Bedrooms

🚊 2 Bathrooms

😑 2 Car Garage

Welcome home to the Lexington where timeless elegance, contemporary Southern comfort and flexibility are perfectly combined. This popular plan is designed for laid-back living, and provides space to work from home, room to accommodate in-laws and entertain guests and it could all be yours.

## Lexington Beaufort

Classic

Brick

Farmhouse

Modern

All square footage is approximate. Renderings are artist's conceptions and may vary slightly from the actual home. Homes may be built in reverse of plans shown, depending on site conditions. Minor architectural changes may be made occasionally at the option of the builder. Please contact your Sales Consultant for details.