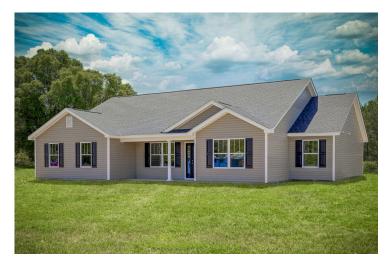

## Lexington Beaufort

Priced From \$239,990

**5 Exterior Styles Available** 

\_ 2,054+ Sq. Ft.

📥 4 Bedrooms

🚊 2 Bathrooms

😑 2 Car Garage

Welcome home to the Lexington where timeless elegance, contemporary Southern comfort and flexibility are perfectly combined. This popular plan is designed for laid-back living, and provides space to work from home, room to accommodate in-laws and entertain guests and it could all be yours.

## Lexington Beaufort

Classic

Brick

Farmhouse

Modern

All square footage is approximate. Renderings are artist's conceptions and may vary slightly from the actual home. Homes may be built in reverse of plans shown, depending on site conditions. Minor architectural changes may be made occasionally at the option of the builder. Please contact your Sales Consultant for details.