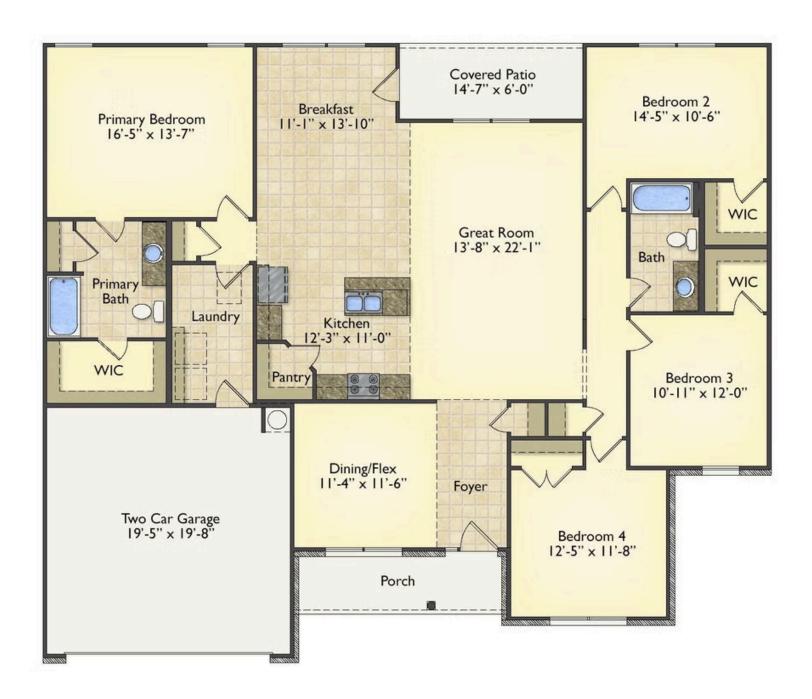

## Lexington Beaufort

Priced From \$239,990

**5 Exterior Styles Available** 

\_ 2,054+ Sq. Ft.

📥 4 Bedrooms

🚊 2 Bathrooms

😑 2 Car Garage

Welcome home to the Lexington where timeless elegance, contemporary Southern comfort and flexibility are perfectly combined. This popular plan is designed for laid-back living, and provides space to work from home, room to accommodate in-laws and entertain guests and it could all be yours.

Imagine gathering with loved ones in the light-filled and spacious family room in an open design that embraces the kitchen and breakfast room. The gourmet kitchen is ready to be customized to suit your needs, plus there's a formal dining room and a covered patio with the freedom to expand and create your dream home.

At the end of the day, you can retire to your private primary suite with a walk-in closet and a primary bath. The three secondary bedrooms have generous closets and there's a central full bath for added convenience. Completing this sensational 2,054 sqft plan is a large laundry room, a flex room which could be your dream study, guest suite or playroom, the choice is all yours when it comes to the Lexington.