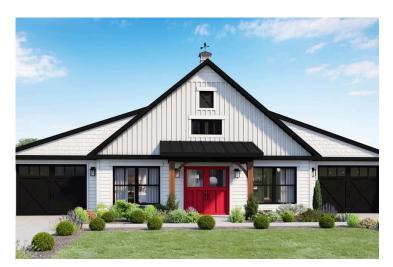

## Hidden Valley Barndominium

Priced From \$202,990

**3 Exterior Styles Available** 

₁ 1,568+ Sq. Ft.

3 Bedrooms

2 Bathrooms

The Hidden Valley is a charming barndominium design that combines cozy living with modern convenience. With 1,568 square feet of heated space, this design features an open-concept layout that seamlessly connects the family room, kitchen, and dining area. It's a perfect setup for both everyday living and hosting gatherings with loved ones. The home portion of this barndominium is part of our Design By U series, meaning that the home's floorplan can be easily modified with additional bedrooms and bathrooms, depending on you and your family's needs.

This thoughtfully crafted plan also offers flexible options for attached garages, so you can customize the home to fit your needs. These are designed as 12′ x 34′ so more of a traditional garage, but with plenty of space. This particular plan has 9′ doors on each side. The flexibility of this plan is also evident in many ways, not only can the home itself be essentially "whatever you want", the side garages can be removed for just a simple Farmhouse, or you could choose one on the left side of the home and convert the right side to an inviting porch, or even consider an In-Law Suite? The functionality and choices are endless. The inviting front porch adds a warm, welcoming touch, making it easy to imagine relaxing evenings and quality time spent outdoors. The Hidden Valley is more than a house—it's a place to call home.

## **Hidden Valley Barndominium Beaufort**

All square footage is approximate. Renderings are artist's conceptions and may vary slightly from the actual home. Homes may be built in reverse of plans shown, depending on site conditions. Minor architectural changes may be made occasionally at the option of the builder. Please contact your Sales Consultant for details.