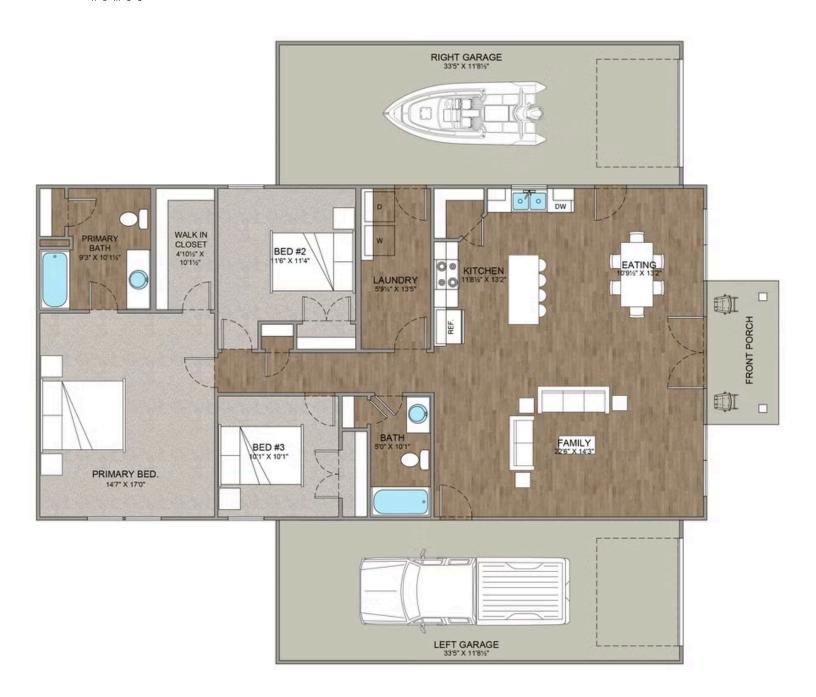

## Hidden Valley Barndominium

Priced From \$202,990

**3 Exterior Styles Available** 

₁ 1,568+ Sq. Ft.

3 Bedrooms

2 Bathrooms

The Hidden Valley is a charming barndominium design that combines cozy living with modern convenience. With 1,568 square feet of heated space, this design features an open-concept layout that seamlessly connects the family room, kitchen, and dining area. It's a perfect setup for both everyday living and hosting gatherings with loved ones. The home portion of this barndominium is part of our Design By U series, meaning that the home's floorplan can be easily modified with additional bedrooms and bathrooms, depending on you and your family's needs.

This thoughtfully crafted plan also offers flexible options for attached garages, so you can customize the home to fit your needs. These are designed as 12′ x 34′ so more of a traditional garage, but with plenty of space. This particular plan has 9′ doors on each side. The flexibility of this plan is also evident in many ways, not only can the home itself be essentially "whatever you want", the side garages can be removed for just a simple Farmhouse, or you could choose one on the left side of the home and convert the right side to an inviting porch, or even consider an In-Law Suite? The functionality and choices are endless. The inviting front porch adds a warm, welcoming touch, making it easy to imagine relaxing evenings and quality time spent outdoors. The Hidden Valley is more than a house—it's a place to call home.