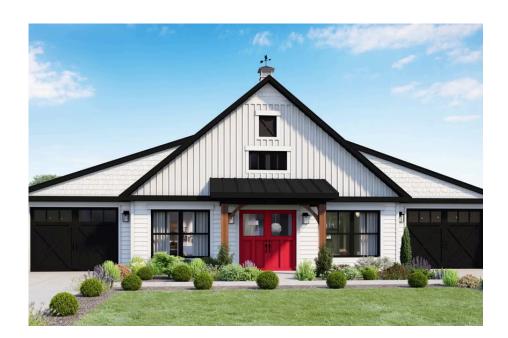

## Hidden Valley Barndominium

Priced From \$202,990

**3 Exterior Styles Available** 

₁ 1,568+ Sq. Ft.

3 Bedrooms

2 Bathrooms

The Hidden Valley is a charming barndominium design that combines cozy living with modern convenience. With 1,568 square feet of heated space, this design features an open-concept layout that seamlessly connects the family room, kitchen, and dining area. It's a perfect setup for both everyday living and hosting gatherings with loved ones. The home portion of this barndominium is part of our Design By U series, meaning that the home's floorplan can be easily modified with additional bedrooms and bathrooms, depending on you and your family's needs.

This thoughtfully crafted plan also offers flexible options for attached garages, so you can customize the home to fit your needs. These are designed as 12′ x 34′ so more of a traditional garage, but with plenty of space. This particular plan has 9′ doors on each side. The flexibility of this plan is also evident in many ways, not only can the home itself be essentially "whatever you want", the side garages can be removed for just a simple Farmhouse, or you could choose one on the left side of the home and convert the right side to an inviting porch, or even consider an In-Law Suite? The functionality and choices are endless. The inviting front porch adds a warm, welcoming touch, making it easy to imagine relaxing evenings and quality time spent outdoors. The Hidden Valley is more than a house—it's a place to call home.

## **Hidden Valley Barndominium Beaufort**

All square footage is approximate. Renderings are artist's conceptions and may vary slightly from the actual home. Homes may be built in reverse of plans shown, depending on site conditions. Minor architectural changes may be made occasionally at the option of the builder. Please contact your Sales Consultant for details.