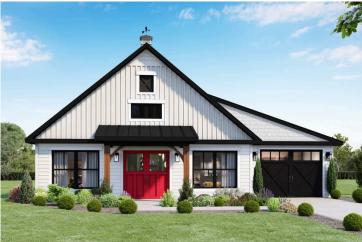

## Hidden Valley Barndominium

Priced From \$202,990

**3 Exterior Styles Available** 

₁ 1,568+ Sq. Ft.

3 Bedrooms

2 Bathrooms

The Hidden Valley is a charming barndominium design that combines cozy living with modern convenience. With 1,568 square feet of heated space, this design features an open-concept layout that seamlessly connects the family room, kitchen, and dining area. It's a perfect setup for both everyday living and hosting gatherings with loved ones. The home portion of this barndominium is part of our Design By U series, meaning that the home's floorplan can be easily modified with additional bedrooms and bathrooms, depending on you and your family's needs.

This thoughtfully crafted plan also offers flexible options for attached garages, so you can customize the home to fit your needs. These are designed as 12′ x 34′ so more of a traditional garage, but with plenty of space. This particular plan has 9′ doors on each side. The flexibility of this plan is also evident in many ways, not only can the home itself be essentially "whatever you want", the side garages can be removed for just a simple Farmhouse, or you could choose one on the left side of the home and convert the right side to an inviting porch, or even consider an In-Law Suite? The functionality and choices are endless. The inviting front porch adds a warm, welcoming touch, making it easy to imagine relaxing evenings and quality time spent outdoors. The Hidden Valley is more than a house—it's a place to call home.