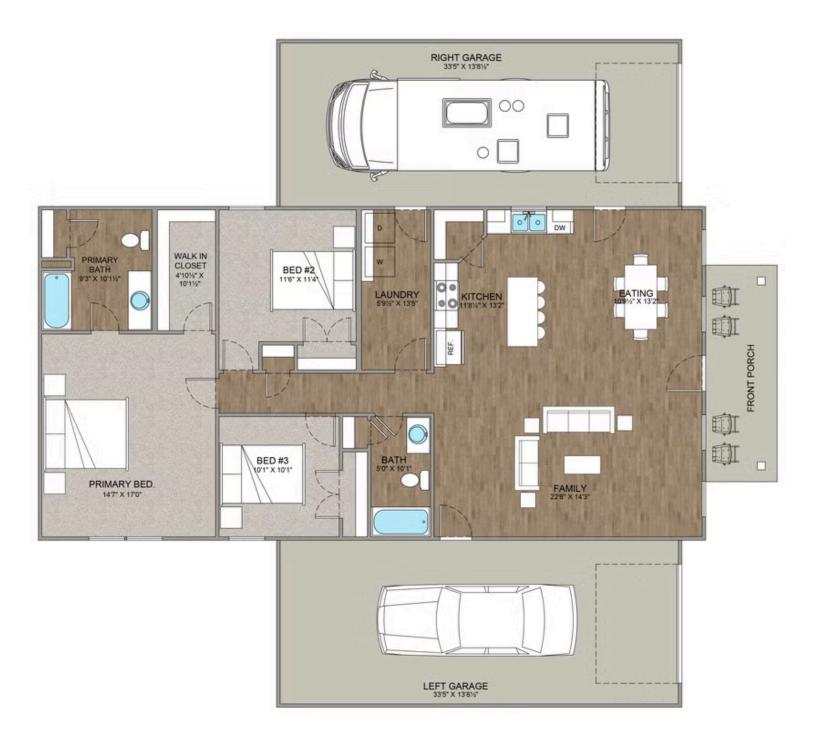

## Priced From **\$276,990**

**1 Exterior Styles Available** 

- \_□ 1,568+ Sq. Ft.
- 📇 3 Bedrooms
- 🚊 2 Bathrooms
- 📇 2 Car Garage

The Hidden Hills is a charming barndominium design that combines cozy living with modern convenience. With 1,568 square feet of heated space, this design features an open-concept layout that seamlessly connects the family room, kitchen, and dining area. It's a perfect setup for both everyday living and hosting gatherings with loved ones. The home portion of this barndominium is part of our Design By U series, meaning that the home's home plan can be easily modified with additional bedrooms and bathrooms, depending on you and your family's needs. This thoughtfully crafted plan also offers flexible options for attached garages, so you can customize the home to fit your needs. These are designed as 14' x 34' so more of a traditional garage, but with plenty of space. This particular plan has 10' doors on each side. The flexibility of this plan is also evident in many ways, not only can the home itself be essentially "whatever you want", the side garages can be removed for just a simple Farmhouse, or you could choose one on the left side of the home and convert the right side to an inviting porch, or even consider an In-Law Suite? The functionality and choices are endless. The inviting front porch adds a warm, welcoming touch, making it easy to imagine relaxing evenings and quality time spent outdoors. The Hidden Hills is more than a house— it's a place to call home. Home plan photo may showcase choice flooring options.

## Hidden Hills Barndominium

Beaufort

All square footage is approximate. Renderings are artist's conceptions and may vary slightly from the actual home. Homes may be built in reverse of plans shown, depending on site conditions. Minor architectural changes may be made occasionally at the option of the builder. Please contact your Sales Consultant for details.