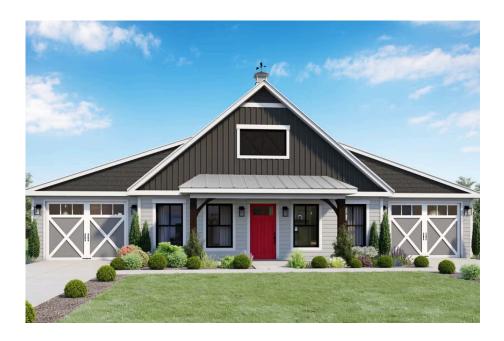

## **Hidden Hills Barndominium**

Beaufort

## Priced From **\$276,990**

**1 Exterior Styles Available** 

- \_□ 1,568+ Sq. Ft.
- 📇 3 Bedrooms
- 🚊 2 Bathrooms
- 📇 2 Car Garage

The Hidden Hills is a charming barndominium design that combines cozy living with modern convenience. With 1,568 square feet of heated space, this design features an open-concept layout that seamlessly connects the family room, kitchen, and dining area. It's a perfect setup for both everyday living and hosting gatherings with loved ones. The home portion of this barndominium is part of our Design By U series, meaning that the home's home plan can be easily modified with additional bedrooms and bathrooms, depending on you and your family's needs. This thoughtfully crafted plan also offers flexible options for attached garages, so you can customize the home to fit your needs. These are designed as 14' x 34' so more of a traditional garage, but with plenty of space. This particular plan has 10' doors on each side. The flexibility of this plan is also evident in many ways, not only can the home itself be essentially "whatever you want", the side garages can be removed for just a simple Farmhouse, or you could choose one on the left side of the home and convert the right side to an inviting porch, or even consider an In-Law Suite? The functionality and choices are endless. The inviting front porch adds a warm, welcoming touch, making it easy to imagine relaxing evenings and quality time spent outdoors. The Hidden Hills is more than a house— it's a place to call home. Home plan photo may showcase choice flooring options.