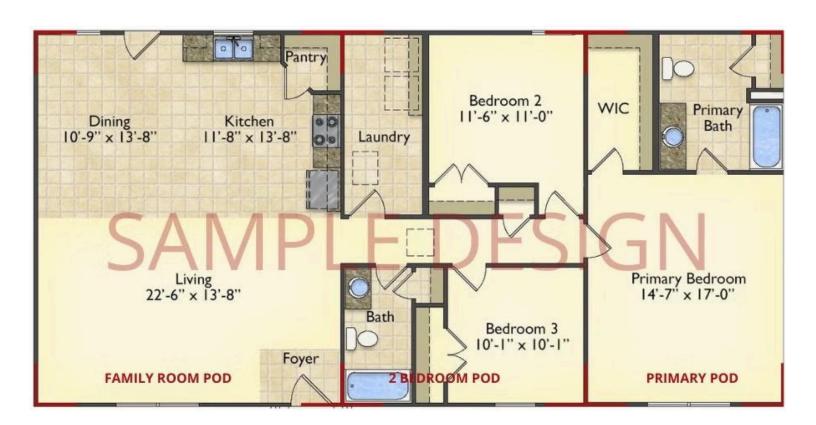

# Call for Price

**10 Exterior Styles Available** 

\_ 983+ Sq. Ft.

📇 1 - 6 Bedrooms

🔒 1 - 3 Bathrooms

DesignByU! Our newest DesignByU Plan System is a unique and cost effective solution with the PRIMARY focus being the ability to Personally Design YOUR Dream Home using our plan pieces or pre-designed home sections. With this DesignByU concept, there are a wide range of plan pieces for you to assemble to create a unique floor plan that best fits YOUR family and YOUR budget. There are hundreds of variations allowing you to piece together your Dream Home!

This method of design is a NEW and Innovative way to personalize your home. No more starting from scratch on a plan or trying to re-configure a singular floorplan to work for your family and budget. Using predesigned and inter-connecting home parts, our DesignByU System gives you the ability to assemble/design the home that you want and the home that is RIGHT for you!