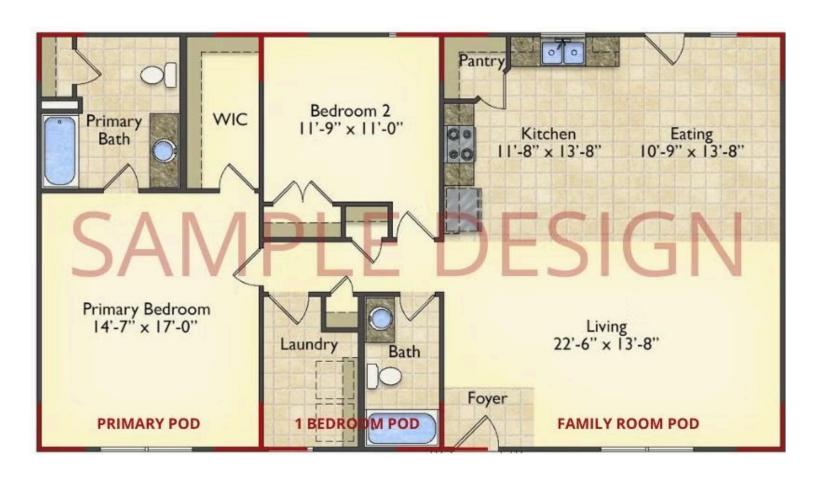

# Call for Price

**10 Exterior Styles Available** 

\_ 983+ Sq. Ft.

📇 1 - 6 Bedrooms

🔒 1 - 3 Bathrooms

DesignByU! Our newest DesignByU Plan System is a unique and cost effective solution with the PRIMARY focus being the ability to Personally Design YOUR Dream Home using our plan pieces or pre-designed home sections. With this DesignByU concept, there are a wide range of plan pieces for you to assemble to create a unique floor plan that best fits YOUR family and YOUR budget. There are hundreds of variations allowing you to piece together your Dream Home!

This method of design is a NEW and Innovative way to personalize your home. No more starting from scratch on a plan or trying to re-configure a singular floorplan to work for your family and budget. Using predesigned and inter-connecting home parts, our DesignByU System gives you the ability to assemble/design the home that you want and the home that is RIGHT for you!