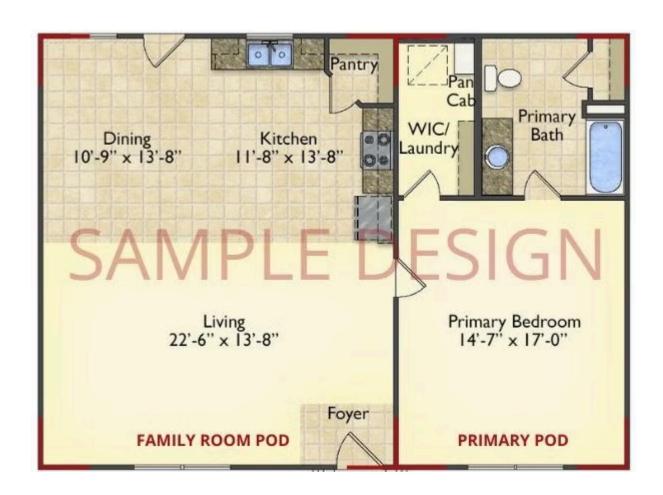

# Call for Price

**10 Exterior Styles Available** 

\_ 983+ Sq. Ft.

📇 1 - 6 Bedrooms

🔒 1 - 3 Bathrooms

DesignByU! Our newest DesignByU Plan System is a unique and cost effective solution with the PRIMARY focus being the ability to Personally Design YOUR Dream Home using our plan pieces or pre-designed home sections. With this DesignByU concept, there are a wide range of plan pieces for you to assemble to create a unique floor plan that best fits YOUR family and YOUR budget. There are hundreds of variations allowing you to piece together your Dream Home!

This method of design is a NEW and Innovative way to personalize your home. No more starting from scratch on a plan or trying to re-configure a singular floorplan to work for your family and budget. Using predesigned and inter-connecting home parts, our DesignByU System gives you the ability to assemble/design the home that you want and the home that is RIGHT for you!