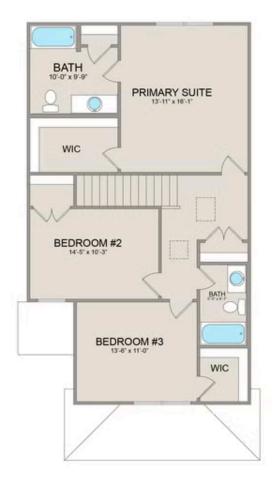

On the second floor, you'll find a spacious primary suite complete with a large walk-in closet for ample storage. Additionally, two more bedrooms offer plenty of room for family or guests, each equipped with its own spacious closet.