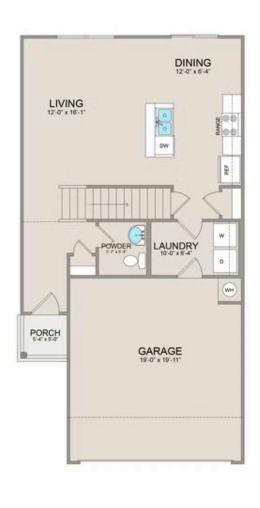

Step inside to discover the inviting main floor, featuring an open-concept layout seamlessly blending the living, dining, and kitchen areas. Adjacent to the kitchen lies a convenient laundry room and a half bathroom, adding practicality to everyday living.

## **Conway**Beaufort

MAIN UPPER