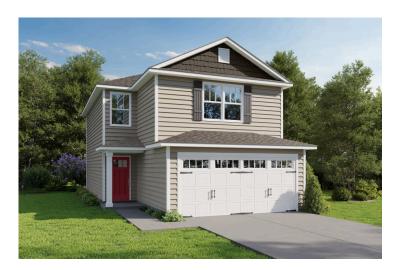

all spread across 1539 square feet of living space.

Step inside to discover the inviting main floor, featuring an open-concept layout seamlessly blending the living, dining, and kitchen areas. Adjacent to the kitchen lies a convenient laundry room and a half bathroom, adding practicality to everyday living.

On the second floor, you'll find a spacious primary suite complete with a large walk-in closet for ample storage. Additionally, two more bedrooms offer plenty of room for family or guests, each equipped with its own spacious closet.

With its thoughtful design and comfortable living spaces, the "Conway" is the ideal retreat for those seeking both togetherness and functionality in their home. Imagine the "Conway" on build on your land, just the way you want it.



## Conway Beaufort





Craftsman Farmhouse



## **Conway**Beaufort





MAIN UPPER