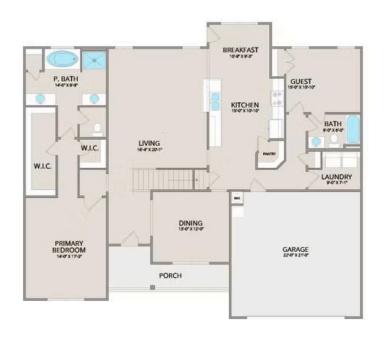

Step inside and enjoy the luxurious primary suite on the first floor, complete with two walk-in closets and a spa-like bathroom. The extended first-floor suite option now includes an additional bath, providing even more flexibility. The kitchen offers plenty of space for entertaining, while the covered rear porch is perfect for relaxing with your favorite beverage.

Upstairs, you'll find three spacious bedrooms, each with its own walk-in closet, along with a versatile bonus room available as a choice. Customize it as an office, craft room, or media haven. The new choice to add a full bath to the bonus room enhances its usability even further.

The Chapel Hill still includes thoughtful touches throughout to enhance your living experience. Updated floor plans, elevations, and structural choices— such as the extended suite and bonus room options— are now available. Explore the new interactive floorplans and make this home truly yours.