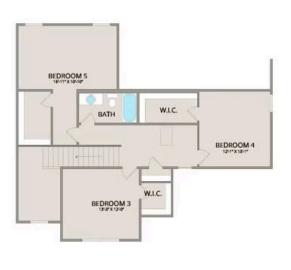

Upstairs, you'll find three spacious bedrooms, each with its own walk-in closet, along with a versatile bonus room available as a choice. Customize it as an office, craft room, or media haven. The new choice to add a full bath to the bonus room enhances its usability even further.