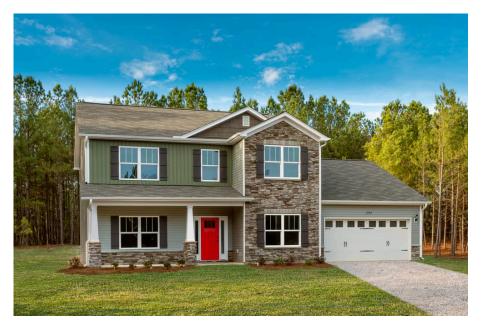

## Augusta Beaufort

\$284,990

**3 Exterior Styles Available** 

\_ 2,595+ Sq. Ft.

4 Bedrooms

2.5 Bathrooms

🚊 2 Car Garage

The Augusta offers 4 bedrooms and 2.5 baths with plenty of options to create the home you've been dreaming of. Envision yourself winding down in your spacious primary suite and private primary bathroom located on the main floor for the retreat you deserve. The covered back porch option gives you just another reason to stay home and enjoy the evening with a nice relaxing home-cooked meal. The utility room is conveniently located upstairs along with all the bedrooms to make laundry day less of a hassle. The option to add a bonus room above your garage could come in handy as and add space for a place to play and do homework for the kids! This floor plan has something for everyone and is completely customizable to create your very own dream home.

## Augusta Beaufort