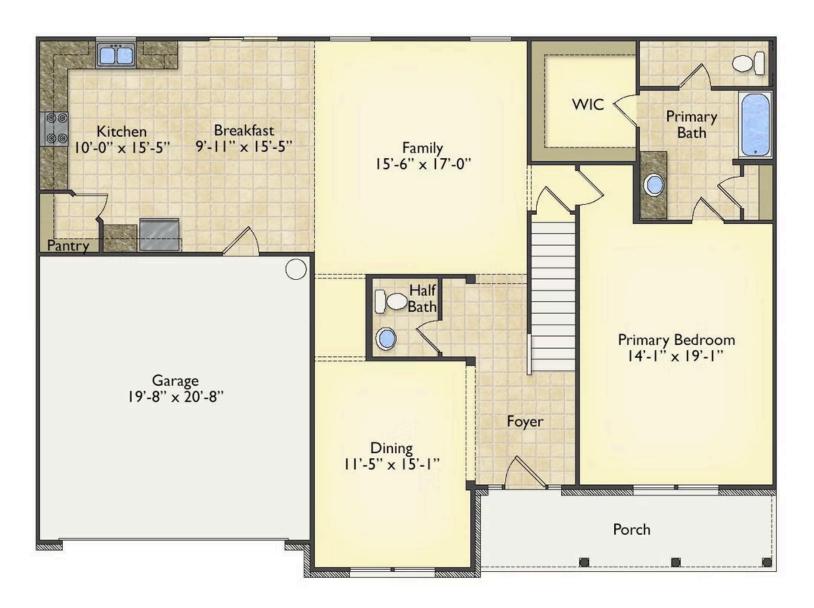

## Augusta Beaufort

\$284,990

**3 Exterior Styles Available** 

\_ 2,595+ Sq. Ft.

4 Bedrooms

2.5 Bathrooms

🚊 2 Car Garage

The Augusta offers 4 bedrooms and 2.5 baths with plenty of options to create the home you've been dreaming of. Envision yourself winding down in your spacious primary suite and private primary bathroom located on the main floor for the retreat you deserve. The covered back porch option gives you just another reason to stay home and enjoy the evening with a nice relaxing home-cooked meal. The utility room is conveniently located upstairs along with all the bedrooms to make laundry day less of a hassle. The option to add a bonus room above your garage could come in handy as and add space for a place to play and do homework for the kids! This floor plan has something for everyone and is completely customizable to create your very own dream home.