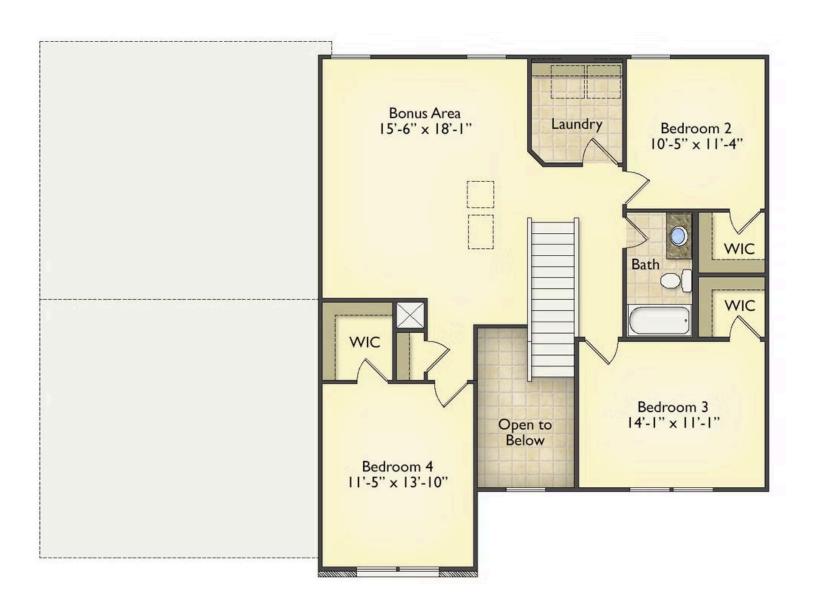

## Augusta Beaufort

\$284,990

**3 Exterior Styles Available** 

\_ 2,595+ Sq. Ft.

4 Bedrooms

2.5 Bathrooms

🚊 2 Car Garage

The Augusta offers 4 bedrooms and 2.5 baths with plenty of options to create the home you've been dreaming of. Envision yourself winding down in your spacious primary suite and private primary bathroom located on the main floor for the retreat you deserve. The covered back porch option gives you just another reason to stay home and enjoy the evening with a nice relaxing home-cooked meal. The utility room is conveniently located upstairs along with all the bedrooms to make laundry day less of a hassle. The option to add a bonus room above your garage could come in handy as and add space for a place to play and do homework for the kids! This floor plan has something for everyone and is completely customizable to create your very own dream home.