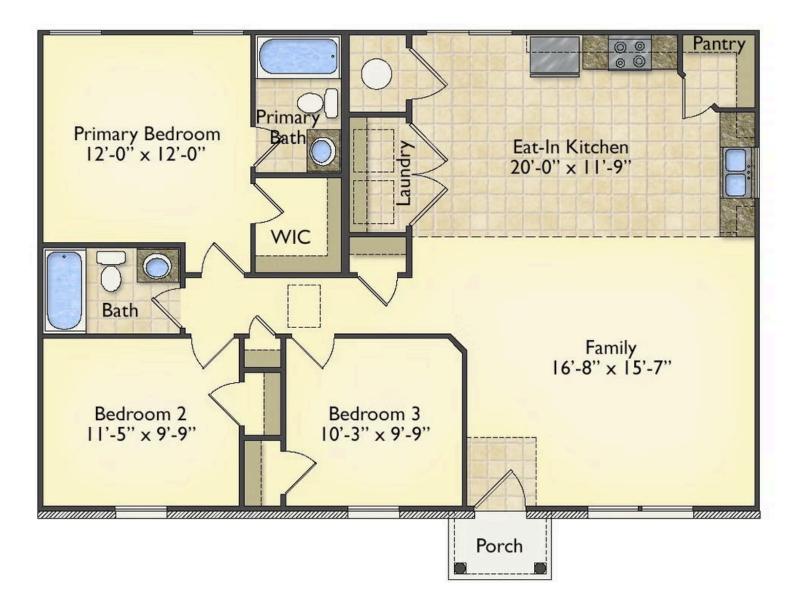

## Priced From **\$144,990**

2 Exterior Styles Available

- ₁,176+ Sq. Ft.
- 📇 3 Bedrooms
- 🚊 2 Bathrooms

The Aspen is a cozy, one-story plan with an open layout that is bright and welcoming and invites you to easily flow from one space into the next. This plan offers 3 bedrooms and 2 full baths with a spacious great room that opens up to the eat-in kitchen. Personalize this plan to turn this kitchen into your own luxury kitchen perfect for entertaining. You can even add a garage, or a covered porch to wake up and watch the sunrise with a cup of joe. With endless opportunities, you can turn this versatile plan into your own dream home.