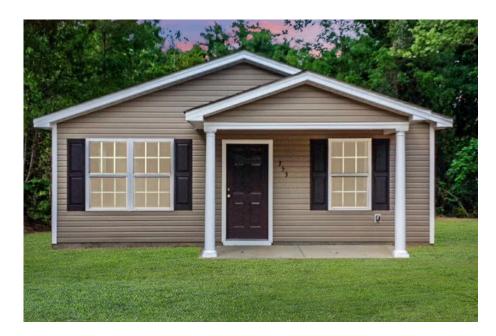

## Aspen Beaufort

## Priced From **\$144,990**

2 Exterior Styles Available

- ₁,176+ Sq. Ft.
- 📇 3 Bedrooms
- 🚊 2 Bathrooms

The Aspen is a cozy, one-story plan with an open layout that is bright and welcoming and invites you to easily flow from one space into the next. This plan offers 3 bedrooms and 2 full baths with a spacious great room that opens up to the eat-in kitchen. Personalize this plan to turn this kitchen into your own luxury kitchen perfect for entertaining. You can even add a garage, or a covered porch to wake up and watch the sunrise with a cup of joe. With endless opportunities, you can turn this versatile plan into your own dream home.