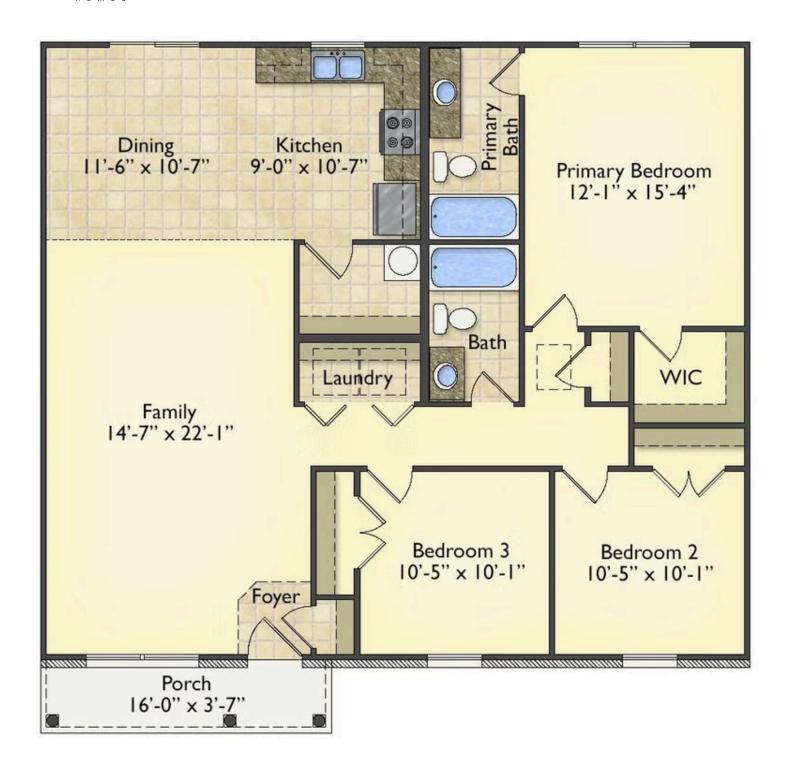

## Tynedale

\$169,990

**2 Exterior Styles Available** 

\_ 1,326+ Sq. Ft.

3 Bedrooms

2 Bathrooms

This charming floor plan creates the perfect space for spending the night in and relaxing, or entertaining family and loved ones. The Tynedale offers 3 bedrooms and 2 bathrooms including a primary suite with a stunning bathroom and walk-in closet. The heart of the home is the great room with a vaulted ceiling that opens up to a beautiful kitchen and dining room. Add a covered porch to enjoy summer night grilling out with family and loved ones or create a storage space with the option to add a garage. This floor plan is customizable to meet your needs and fulfill all your dreams.

## Tynedale Warren