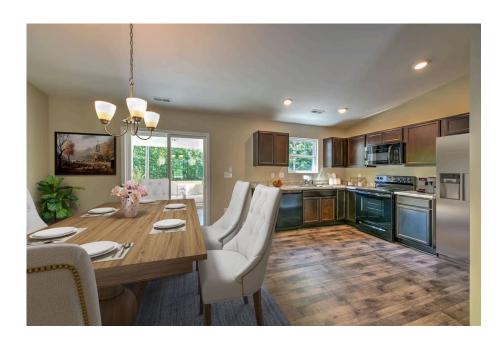

## Tynedale

\$169,990

**2 Exterior Styles Available** 

\_ 1,326+ Sq. Ft.

3 Bedrooms

2 Bathrooms

This charming floor plan creates the perfect space for spending the night in and relaxing, or entertaining family and loved ones. The Tynedale offers 3 bedrooms and 2 bathrooms including a primary suite with a stunning bathroom and walk-in closet. The heart of the home is the great room with a vaulted ceiling that opens up to a beautiful kitchen and dining room. Add a covered porch to enjoy summer night grilling out with family and loved ones or create a storage space with the option to add a garage. This floor plan is customizable to meet your needs and fulfill all your dreams.