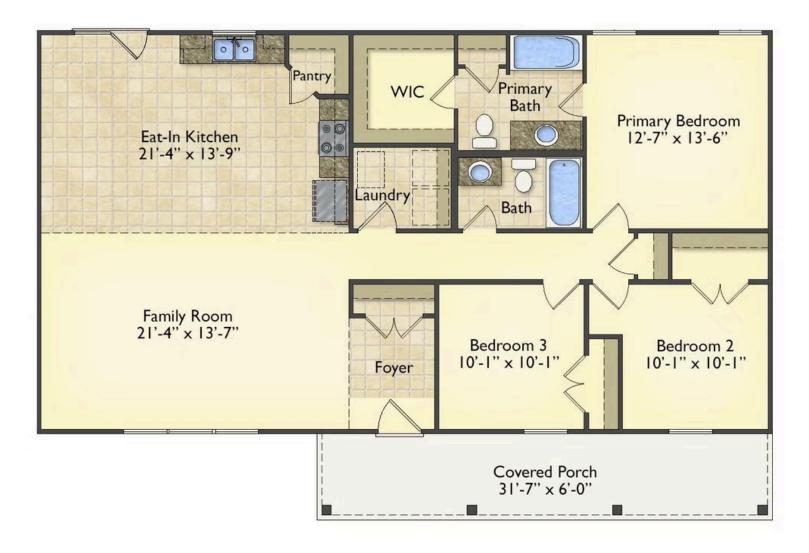

## Priced From \$183,990

- **4 Exterior Styles Available**
- \_□ 1,428+ Sq. Ft.
- 3 Bedrooms
- 💮 2 Bathrooms

If you're looking for Southern charm and comfortable living, the Southport is the perfect fit! This beautiful plan was designed with you in mind whether you're relaxing at the end of the day or gathering with family and loved ones for an evening of fun and games. There are 3 bedrooms and 2 bathrooms throughout this cozy floor plan. The heart of the home is sure to be the large eat in kitchen with optional island that opens up to the beautiful great room. This is the perfect space for entertaining, or relaxing and watching the game. The covered front porch is the perfect spot to catch up with conversation on a sunny summer day with a cool pitcher of sweet tea. At the end of the day, retire to the primary suite where you can enjoy a luxurious primary bath and walk-in closet. This floor plan is the perfect fit for your Southern farmhouse dreams and can be customized to fulfill all your needs!

## Southport

Warren

All square footage is approximate. Renderings are artist's conceptions and may vary slightly from the actual home. Homes may be built in reverse of plans shown, depending on site conditions. Minor architectural changes may be made occasionally at the option of the builder. Please contact your Sales Consultant for details.