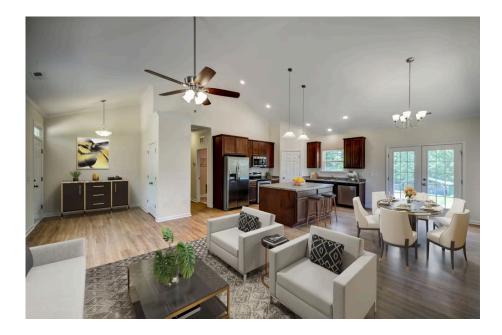

## Priced From \$183,990

- **4 Exterior Styles Available**
- \_□ 1,428+ Sq. Ft.
- 3 Bedrooms
- 💮 2 Bathrooms

If you're looking for Southern charm and comfortable living, the Southport is the perfect fit! This beautiful plan was designed with you in mind whether you're relaxing at the end of the day or gathering with family and loved ones for an evening of fun and games. There are 3 bedrooms and 2 bathrooms throughout this cozy floor plan. The heart of the home is sure to be the large eat in kitchen with optional island that opens up to the beautiful great room. This is the perfect space for entertaining, or relaxing and watching the game. The covered front porch is the perfect spot to catch up with conversation on a sunny summer day with a cool pitcher of sweet tea. At the end of the day, retire to the primary suite where you can enjoy a luxurious primary bath and walk-in closet. This floor plan is the perfect fit for your Southern farmhouse dreams and can be customized to fulfill all your needs!