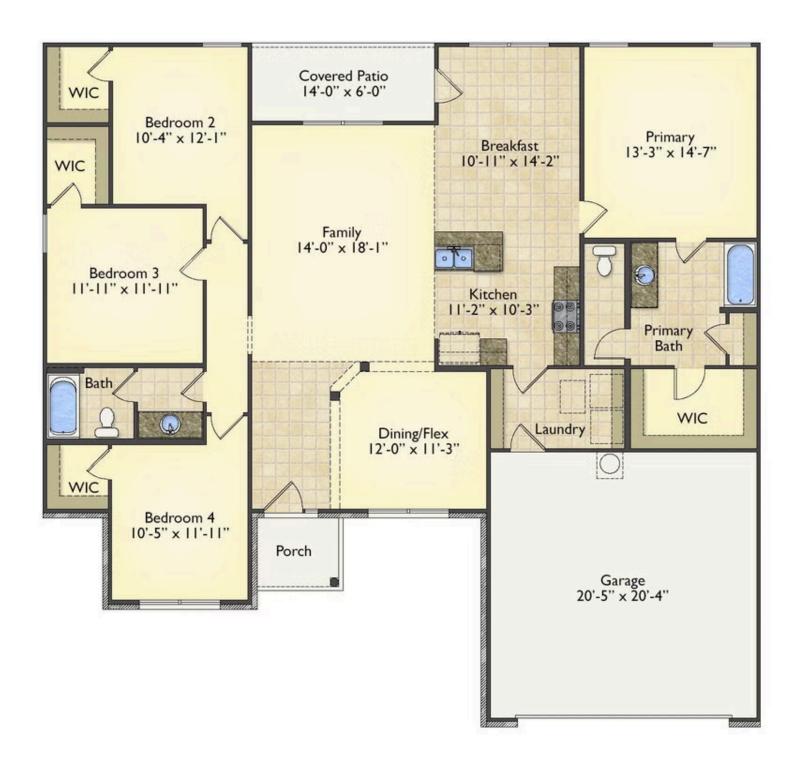

## Richfield

Priced From **\$236,990** 

**3 Exterior Styles Available** 

பு 1,877+ Sq. Ft.

4 Bedrooms

2 Bathrooms

**2 Car Garage** 

The Richfield has something for everyone! This lovely home offers 4 bedrooms and 2 baths with endless options to create your dream home. The openness of the Kitchen with large island, breakfast nook, and family room was specifically designed to keep everyone together. Savor relaxed yet special meals in your formal dining room or reinvent the space into a 5th bedroom for those out of town guests. The master retreat complete with a walk in closet is secluded from the other three bedrooms for privacy. A shortage of storage space is a problem of the past with walk in closets in each of the 4 bedrooms in this home. A covered front porch, 2 car garage, and separate laundry room are just a few of the reasons to make the Richfield your very own dream home.