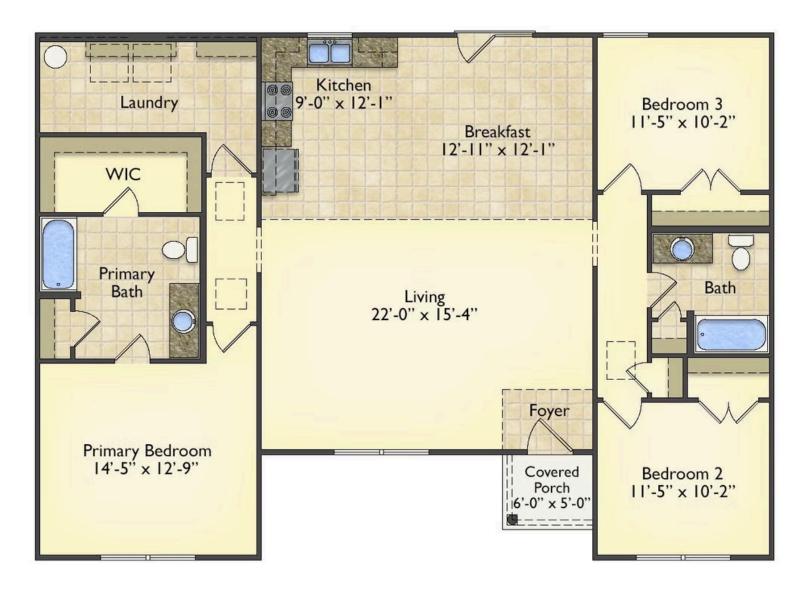

## Pinehurst Warren

Priced From **\$182,990** 

**3 Exterior Styles Available** 

- ₁,561+ Sq. Ft.
- Bedrooms
- 💮 2 Bathrooms

This beautiful home features a spacious and open layout that's perfect for families and those who love to entertain. With three cozy bedrooms and two bathrooms, you'll have plenty of space to relax and unwind after a long day. The open design seamlessly connects the family room with the kitchen, creating a warm and inviting atmosphere that's perfect for gathering with loved ones.

Whether you're hosting a family dinner or just hanging out with friends, this floor plan is perfect for you. You can customize the Pinehurst to meet your needs and create the home of your dream!

Classic

## Pinehurst

Warren

All square footage is approximate. Renderings are artist's conceptions and may vary slightly from the actual home. Homes may be built in reverse of plans shown, depending on site conditions. Minor architectural changes may be made occasionally at the option of the builder. Please contact your Sales Consultant for details.