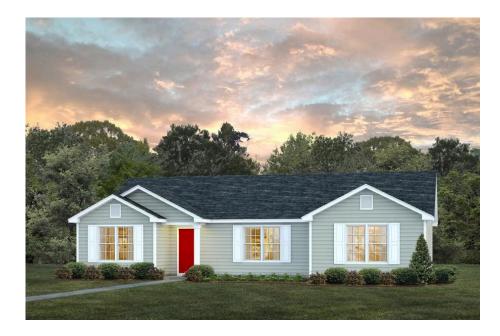

## Pinehurst Warren

Priced From **\$182,990** 

**3 Exterior Styles Available** 

- ₁,561+ Sq. Ft.
- Bedrooms
- 💮 2 Bathrooms

This beautiful home features a spacious and open layout that's perfect for families and those who love to entertain. With three cozy bedrooms and two bathrooms, you'll have plenty of space to relax and unwind after a long day. The open design seamlessly connects the family room with the kitchen, creating a warm and inviting atmosphere that's perfect for gathering with loved ones.

Whether you're hosting a family dinner or just hanging out with friends, this floor plan is perfect for you. You can customize the Pinehurst to meet your needs and create the home of your dream!

Classic