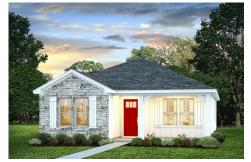

## Pine

\$165,990

**3 Exterior Styles Available** 

\_ 1,260+ Sq. Ft.

3 Bedrooms

a Bathrooms

This charming floor plan creates the perfect space for relaxing and watching the game, or hosting an evening with family and loved ones. Just imagine coming home and enjoying a warm summer evening from the comfort of your front porch. The Pine offers 3 bedrooms and 2 bathrooms including a primary suite with a beautiful bathroom and walk-in closet. The spacious great room opens up to the dining room and kitchen with an optional kitchen island that creates the perfect place to spend an evening with the kids or hosting game night with your friends. This floor plan is customizable to meet your needs and fulfill all your dreams.

Classic Craftsman Farmhouse

All square footage is approximate. Renderings are artist's conceptions and may vary slightly from the actual home. Homes may be built in reverse of plans shown, depending on site conditions. Minor architectural changes may be made occasionally at the option of the builder. Please contact your Sales Consultant for details.