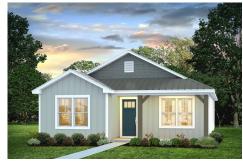

## Pine

\$165,990

**3 Exterior Styles Available** 

\_ 1,260+ Sq. Ft.

3 Bedrooms

a Bathrooms

This charming floor plan creates the perfect space for relaxing and watching the game, or hosting an evening with family and loved ones. Just imagine coming home and enjoying a warm summer evening from the comfort of your front porch. The Pine offers 3 bedrooms and 2 bathrooms including a primary suite with a beautiful bathroom and walk-in closet. The spacious great room opens up to the dining room and kitchen with an optional kitchen island that creates the perfect place to spend an evening with the kids or hosting game night with your friends. This floor plan is customizable to meet your needs and fulfill all your dreams.

Classic Craftsman Farmhouse

All square footage is approximate. Renderings are artist's conceptions and may vary slightly from the actual home. Homes may be built in reverse of plans shown, depending on site conditions. Minor architectural changes may be made occasionally at the option of the builder. Please contact your Sales Consultant for details.