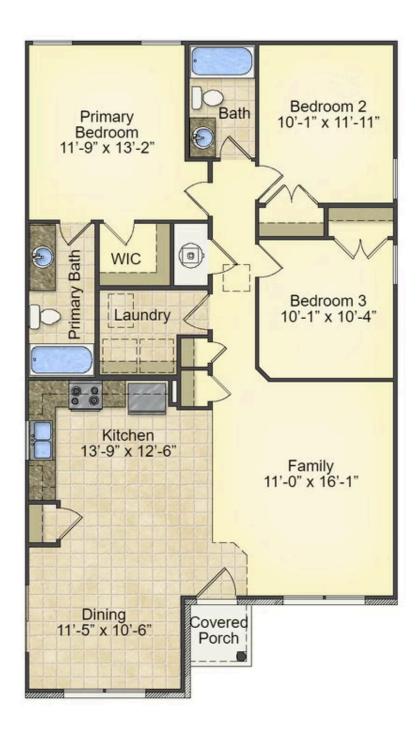

## Pine

\$165,990

**3 Exterior Styles Available** 

\_ 1,260+ Sq. Ft.

3 Bedrooms

a Bathrooms

This charming floor plan creates the perfect space for relaxing and watching the game, or hosting an evening with family and loved ones. Just imagine coming home and enjoying a warm summer evening from the comfort of your front porch. The Pine offers 3 bedrooms and 2 bathrooms including a primary suite with a beautiful bathroom and walk-in closet. The spacious great room opens up to the dining room and kitchen with an optional kitchen island that creates the perfect place to spend an evening with the kids or hosting game night with your friends. This floor plan is customizable to meet your needs and fulfill all your dreams.