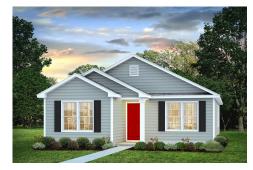

## Pine

\$165,990

**3 Exterior Styles Available** 

\_ 1,260+ Sq. Ft.

3 Bedrooms

a Bathrooms

This charming floor plan creates the perfect space for relaxing and watching the game, or hosting an evening with family and loved ones. Just imagine coming home and enjoying a warm summer evening from the comfort of your front porch. The Pine offers 3 bedrooms and 2 bathrooms including a primary suite with a beautiful bathroom and walk-in closet. The spacious great room opens up to the dining room and kitchen with an optional kitchen island that creates the perfect place to spend an evening with the kids or hosting game night with your friends. This floor plan is customizable to meet your needs and fulfill all your dreams.

Classic Craftsman Farmhouse

All square footage is approximate. Renderings are artist's conceptions and may vary slightly from the actual home. Homes may be built in reverse of plans shown, depending on site conditions. Minor architectural changes may be made occasionally at the option of the builder. Please contact your Sales Consultant for details.