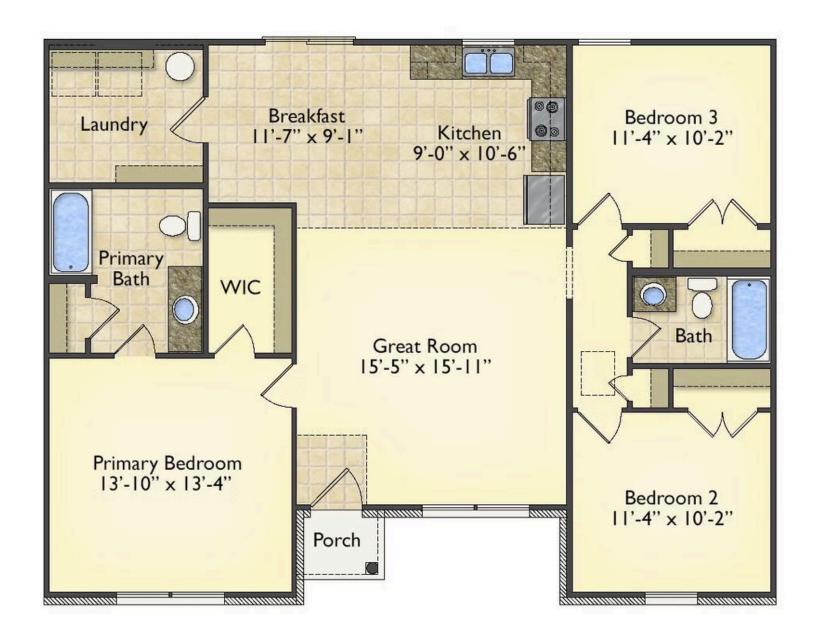

## Newport

\$163,990

**3 Exterior Styles Available** 

\_ 1,267+ Sq. Ft.

📇 3 Bedrooms

🚊 2 Bathrooms

Imagine yourself relaxing in this wonderful split floor plan perfectly crafted for those who love to entertain. The open layout is bright and welcoming which invites you to easily flow from one space into the next. Large windows and vaulted ceiling in the great room allow plenty of natural light to illuminate the rooms with trendy flooring for a modern-day look and feel.

The heart of the layout is the kitchen, where those who love to cook will discover a large pantry to store all those comfort food ingredients. The pantry is also connected to the laundry room which makes it easy to multitask on your busy schedule. The kitchen overlooks both the cozy great room and the dining space, perfect for when you're hosting friends for a casual dinner. A sliding door opens out to the backyard where you can step into the sunshine and relish the peace and privacy as you share a meal with your family or simply start your day with a hot coffee in hand.

The three bedrooms are all large and filled with natural light including the spacious primary suite with a walk-in closet and a private bath. The secondary bedrooms can include extra features such as

Classic Craftsman Farmhouse