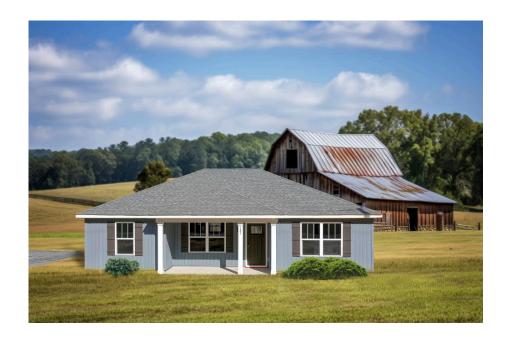

## Newport

\$163,990

**3 Exterior Styles Available** 

\_ 1,267+ Sq. Ft.

📇 3 Bedrooms

🚊 2 Bathrooms

Imagine yourself relaxing in this wonderful split floor plan perfectly crafted for those who love to entertain. The open layout is bright and welcoming which invites you to easily flow from one space into the next. Large windows and vaulted ceiling in the great room allow plenty of natural light to illuminate the rooms with trendy flooring for a modern-day look and feel.

The three bedrooms are all large and filled with natural light including the spacious primary suite with a walk-in closet and a private bath. The secondary bedrooms can include extra features such as

Classic Craftsman Farmhouse