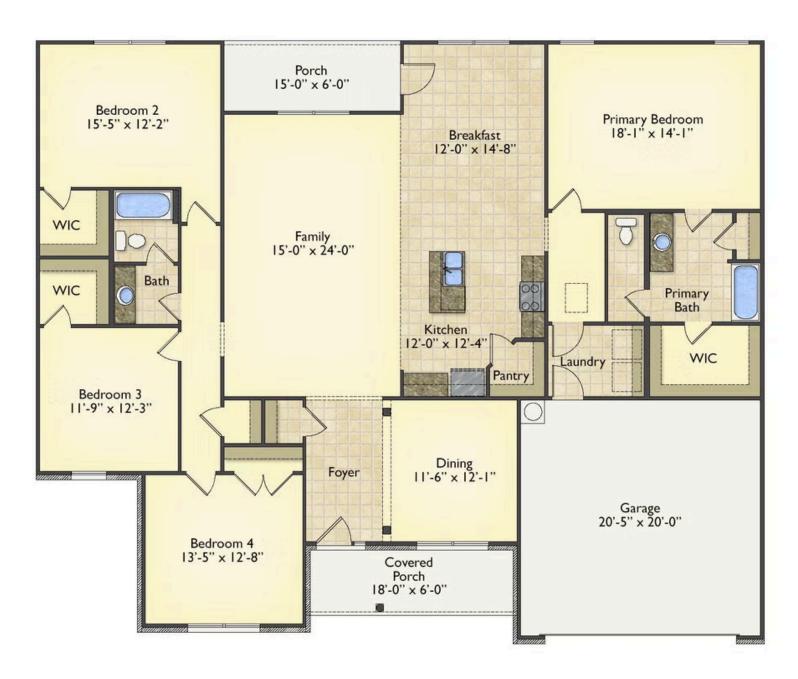

## Priced From **\$278,990**

2 Exterior Styles Available

- \_ 2,364+ Sq. Ft.
- 📇 4 Bedrooms
- 💮 2 Bathrooms
- 📇 2 Car Garage

Call the Inglewood home with its stunning and spacious 4 bedroom and 2 bath design This home is the perfect size for a growing family all while remaining a cozy and relaxing environment for spending the weekends with loved ones. The heart of the home is sure to be the gourmet kitchen beautifully designed to overlook the spacious great room and breakfast room. The Inglewood offers a covered rear porch that could be used for entertaining or for enjoying a quiet evening after dinner. The primary bedroom features a large walk-in closet and primary bath that comes with a tub and separate shower. The optional 4th bedroom can be left as a bedroom or turned into a library, office, or even a playroom for the kids. There is not a detail overlooked in the Inglewood as it is designed to meet your needs and is customizable to create your own dream home!