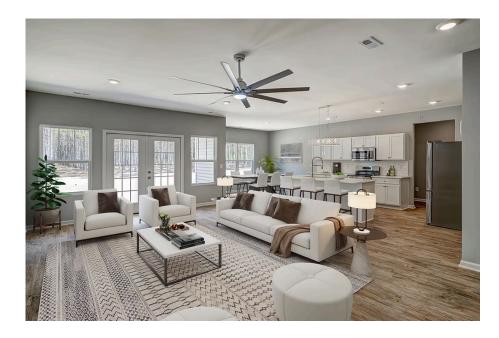

## Priced From **\$278,990**

2 Exterior Styles Available

- \_ 2,364+ Sq. Ft.
- 📇 4 Bedrooms
- 💮 2 Bathrooms
- 📇 2 Car Garage

Call the Inglewood home with its stunning and spacious 4 bedroom and 2 bath design This home is the perfect size for a growing family all while remaining a cozy and relaxing environment for spending the weekends with loved ones. The heart of the home is sure to be the gourmet kitchen beautifully designed to overlook the spacious great room and breakfast room. The Inglewood offers a covered rear porch that could be used for entertaining or for enjoying a quiet evening after dinner. The primary bedroom features a large walk-in closet and primary bath that comes with a tub and separate shower. The optional 4th bedroom can be left as a bedroom or turned into a library, office, or even a playroom for the kids. There is not a detail overlooked in the Inglewood as it is designed to meet your needs and is customizable to create your own dream home!