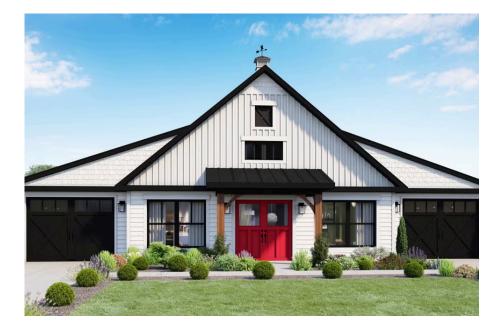

## **Hidden Valley Barndominium**

Warren

Priced From **\$206,990** 

**1 Exterior Styles Available** 

- \_□ 1,568+ Sq. Ft.
- Bedrooms
- 🚊 2 Bathrooms
- 📇 2 Car Garage

The Hidden Valley is a charming barndominium design that combines cozy living with modern convenience. With 1,568 square feet of heated space, this design features an open-concept layout that seamlessly connects the family room, kitchen, and dining area. It's a perfect setup for both everyday living and hosting gatherings with loved ones. The home portion of this barndominium is part of our Design By U series, meaning that the home's floorplan can be easily modified with additional bedrooms and bathrooms, depending on you and your family's needs.

This thoughtfully crafted plan also offers flexible options for attached garages, so you can customize the home to fit your needs. These are designed as 12' x 34' so more of a traditional garage, but with plenty of space. This particular plan has 9' doors on each side. The flexibility of this plan is also evident in many ways, not only can the home itself be essentially "whatever you want", the side garages can be removed for just a simple Farmhouse, or you could choose one on the left side of the home and convert the right side to an inviting porch, or even consider an In-Law Suite? The functionality and choices are endless. The inviting front porch adds a warm, welcoming touch, making it easy to imagine relaxing evenings and quality time spent outdoors. The Hidden Valley is more than a house—it's a place to call home.