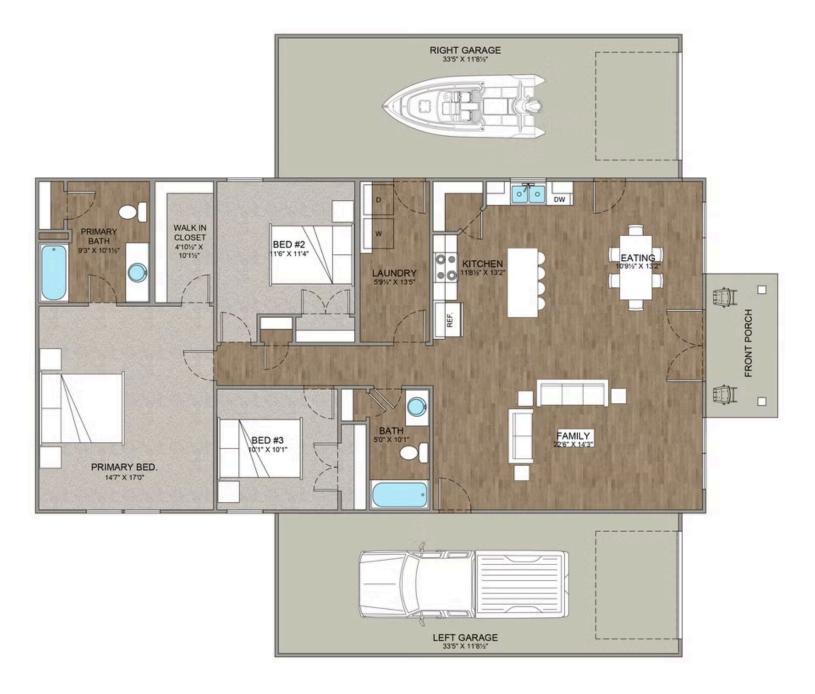

## **Hidden Valley Barndominium**

Warren

Priced From **\$206,990** 

**1 Exterior Styles Available** 

- \_□ 1,568+ Sq. Ft.
- Bedrooms
- 🚊 2 Bathrooms
- 📇 2 Car Garage

The Hidden Valley is a charming barndominium design that combines cozy living with modern convenience. With 1,568 square feet of heated space, this design features an open-concept layout that seamlessly connects the family room, kitchen, and dining area. It's a perfect setup for both everyday living and hosting gatherings with loved ones. The home portion of this barndominium is part of our Design By U series, meaning that the home's floorplan can be easily modified with additional bedrooms and bathrooms, depending on you and your family's needs.

This thoughtfully crafted plan also offers flexible options for attached garages, so you can customize the home to fit your needs. These are designed as 12' x 34' so more of a traditional garage, but with plenty of space. This particular plan has 9' doors on each side. The flexibility of this plan is also evident in many ways, not only can the home itself be essentially "whatever you want", the side garages can be removed for just a simple Farmhouse, or you could choose one on the left side of the home and convert the right side to an inviting porch, or even consider an In-Law Suite? The functionality and choices are endless. The inviting front porch adds a warm, welcoming touch, making it easy to imagine relaxing evenings and quality time spent outdoors. The Hidden Valley is more than a house—it's a place to call home.