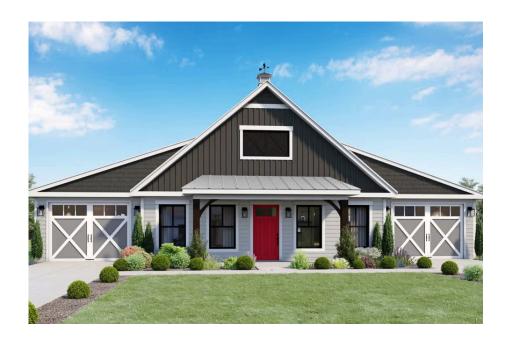

## Hidden Hills Barndominium

\$280,990

**1 Exterior Styles Available** 

\_ 1,568+ Sq. Ft.

**Bedrooms** 

🚊 2 Bathrooms

2 Car Garage

The Hidden Hills is a charming barndominium design that combines cozy living with modern convenience. With 1,568 square feet of heated space, this design features an open-concept layout that seamlessly connects the family room, kitchen, and dining area. It's a perfect setup for both everyday living and hosting gatherings with loved ones. The home portion of this barndominium is part of our Design By U series, meaning that the home's home plan can be easily modified with additional bedrooms and bathrooms, depending on you and your family's needs. This thoughtfully crafted plan also offers flexible options for attached garages, so you can customize the home to fit your needs. These are designed as 14' x 34' so more of a traditional garage, but with plenty of space. This particular plan has 10' doors on each side. The flexibility of this plan is also evident in many ways, not only can the home itself be essentially "whatever you want", the side garages can be removed for just a simple Farmhouse, or you could choose one on the left side of the home and convert the right side to an inviting porch, or even consider an In-Law Suite? The functionality and choices are endless. The inviting front porch adds a warm, welcoming touch, making it easy to imagine relaxing evenings and quality time spent outdoors. The Hidden Hills is more than a house—it's a place to call home. Home plan photo may showcase choice flooring options.

## Hidden Hills Barndominium Warren

All square footage is approximate. Renderings are artist's conceptions and may vary slightly from the actual home. Homes may be built in reverse of plans shown, depending on site conditions. Minor architectural changes may be made occasionally at the option of the builder. Please contact your Sales Consultant for details.