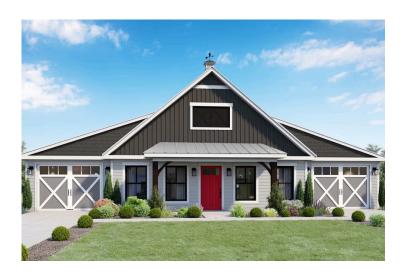

## Hidden Hills Barndominium

\$280,990

**1 Exterior Styles Available** 

\_ 1,568+ Sq. Ft.

**Bedrooms** 

🚊 2 Bathrooms

2 Car Garage

The Hidden Hills is a charming barndominium design that combines cozy living with modern convenience. With 1,568 square feet of heated space, this design features an open-concept layout that seamlessly connects the family room, kitchen, and dining area. It's a perfect setup for both everyday living and hosting gatherings with loved ones. The home portion of this barndominium is part of our Design By U series, meaning that the home's home plan can be easily modified with additional bedrooms and bathrooms, depending on you and your family's needs. This thoughtfully crafted plan also offers flexible options for attached garages, so you can customize the home to fit your needs. These are designed as 14' x 34' so more of a traditional garage, but with plenty of space. This particular plan has 10' doors on each side. The flexibility of this plan is also evident in many ways, not only can the home itself be essentially "whatever you want", the side garages can be removed for just a simple Farmhouse, or you could choose one on the left side of the home and convert the right side to an inviting porch, or even consider an In-Law Suite? The functionality and choices are endless. The inviting front porch adds a warm, welcoming touch, making it easy to imagine relaxing evenings and quality time spent outdoors. The Hidden Hills is more than a house—it's a place to call home. Home plan photo may showcase choice flooring options.

## **Hidden Hills Barndominium**

Warren

All square footage is approximate. Renderings are artist's conceptions and may vary slightly from the actual home. Homes may be built in reverse of plans shown, depending on site conditions. Minor architectural changes may be made occasionally at the option of the builder. Please contact your Sales Consultant for details.