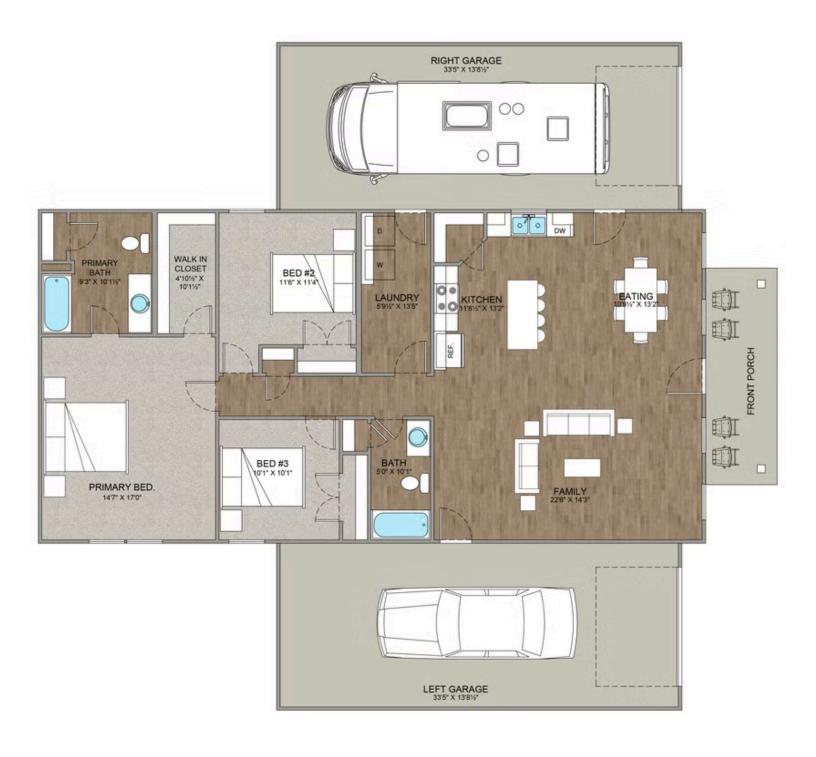

## Hidden Hills Barndominium

\$280,990

**1 Exterior Styles Available** 

\_ 1,568+ Sq. Ft.

**Bedrooms** 

🚊 2 Bathrooms

2 Car Garage

The Hidden Hills is a charming barndominium design that combines cozy living with modern convenience. With 1,568 square feet of heated space, this design features an open-concept layout that seamlessly connects the family room, kitchen, and dining area. It's a perfect setup for both everyday living and hosting gatherings with loved ones. The home portion of this barndominium is part of our Design By U series, meaning that the home's home plan can be easily modified with additional bedrooms and bathrooms, depending on you and your family's needs. This thoughtfully crafted plan also offers flexible options for attached garages, so you can customize the home to fit your needs. These are designed as 14' x 34' so more of a traditional garage, but with plenty of space. This particular plan has 10' doors on each side. The flexibility of this plan is also evident in many ways, not only can the home itself be essentially "whatever you want", the side garages can be removed for just a simple Farmhouse, or you could choose one on the left side of the home and convert the right side to an inviting porch, or even consider an In-Law Suite? The functionality and choices are endless. The inviting front porch adds a warm, welcoming touch, making it easy to imagine relaxing evenings and quality time spent outdoors. The Hidden Hills is more than a house—it's a place to call home. Home plan photo may showcase choice flooring options.