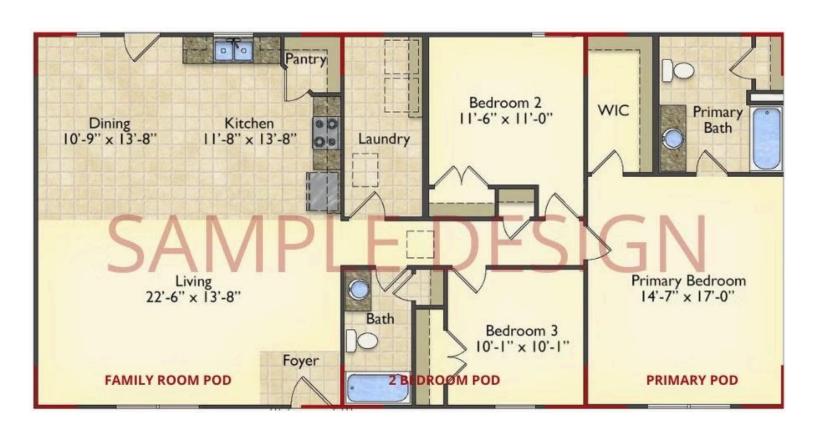

# Call for Price

**10 Exterior Styles Available** 

\_ 983+ Sq. Ft.

📇 1 - 6 Bedrooms

🔒 1 - 3 Bathrooms

DesignByU! Our newest DesignByU Plan System is a unique and cost effective solution with the PRIMARY focus being the ability to Personally Design YOUR Dream Home using our plan pieces or pre-designed home sections. With this DesignByU concept, there are a wide range of plan pieces for you to assemble to create a unique floor plan that best fits YOUR family and YOUR budget. There are hundreds of variations allowing you to piece together your Dream Home!

This method of design is a NEW and Innovative way to personalize your home. No more starting from scratch on a plan or trying to re-configure a singular floorplan to work for your family and budget. Using predesigned and inter-connecting home parts, our DesignByU System gives you the ability to assemble/design the home that you want and the home that is RIGHT for you!