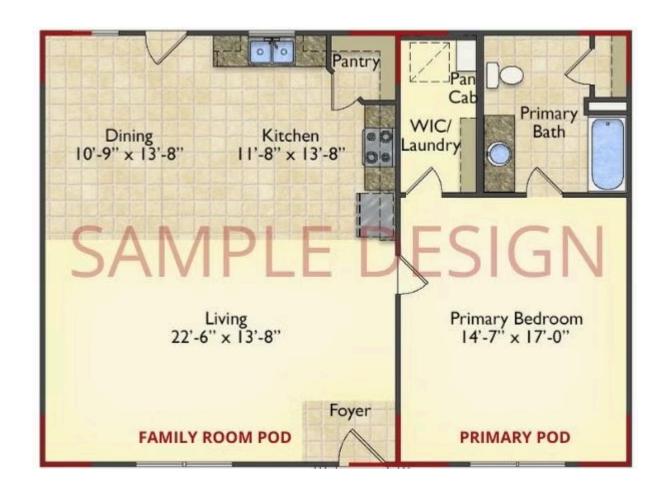

# Call for Price

**10 Exterior Styles Available** 

\_ 983+ Sq. Ft.

📇 1 - 6 Bedrooms

🔒 1 - 3 Bathrooms

DesignByU! Our newest DesignByU Plan System is a unique and cost effective solution with the PRIMARY focus being the ability to Personally Design YOUR Dream Home using our plan pieces or pre-designed home sections. With this DesignByU concept, there are a wide range of plan pieces for you to assemble to create a unique floor plan that best fits YOUR family and YOUR budget. There are hundreds of variations allowing you to piece together your Dream Home!

This method of design is a NEW and Innovative way to personalize your home. No more starting from scratch on a plan or trying to re-configure a singular floorplan to work for your family and budget. Using predesigned and inter-connecting home parts, our DesignByU System gives you the ability to assemble/design the home that you want and the home that is RIGHT for you!