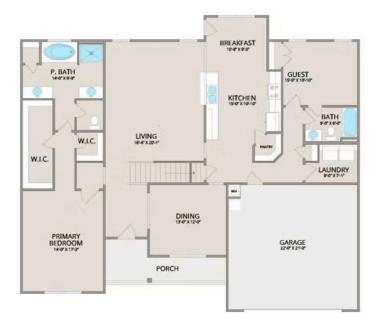

Step inside and enjoy the luxurious primary suite on the first floor, complete with two walk-in closets and a spa-like bathroom. The extended first-floor suite option now includes an additional bath, providing even more flexibility. The kitchen offers plenty of space for entertaining, while the covered rear porch is perfect for relaxing with your favorite beverage.

## Chapel Hill Warren

MAIN

UPPER

All square footage is approximate. Renderings are artist's conceptions and may vary slightly from the actual home. Homes may be built in reverse of plans shown, depending on site conditions. Minor architectural changes may be made occasionally at the option of the builder. Please contact your Sales Consultant for details.