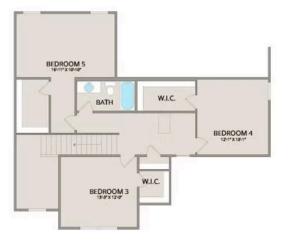

Upstairs, you'll find three spacious bedrooms, each with its own walk-in closet, along with a versatile bonus room available as a choice. Customize it as an office, craft room, or media haven. The new choice to add a full bath to the bonus room enhances its usability even further.

## Chapel Hill Warren

MAIN

UPPER

All square footage is approximate. Renderings are artist's conceptions and may vary slightly from the actual home. Homes may be built in reverse of plans shown, depending on site conditions. Minor architectural changes may be made occasionally at the option of the builder. Please contact your Sales Consultant for details.