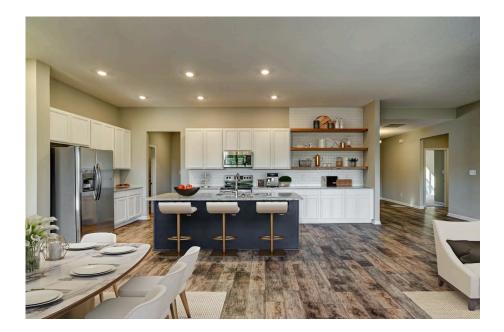

## Priced From \$295,990

**3 Exterior Styles Available** 

- \_\_\_ 2,525+ Sq. Ft.
- 📇 4 Bedrooms
- 🚊 2 Bathrooms
- 👝 2 Car Garage

Say hello to your very own dream home. The Brunswick is a stunning 4 bedroom, 2 bath home bursting with possibility. Picture yourself winding down in your spacious primary suite and slipping into a bubble bath in your private primary bathroom. Looking for an office at home or need an extra room for visiting guests? This versatile split-bedroom plan has an optional 5th room for that and more! Spend your morning enjoying a cup of Joe from your breakfast bar in your large eat in kitchen with an island and later enjoy a quiet evening on your covered porch out back. If you can dream it, we can create it.