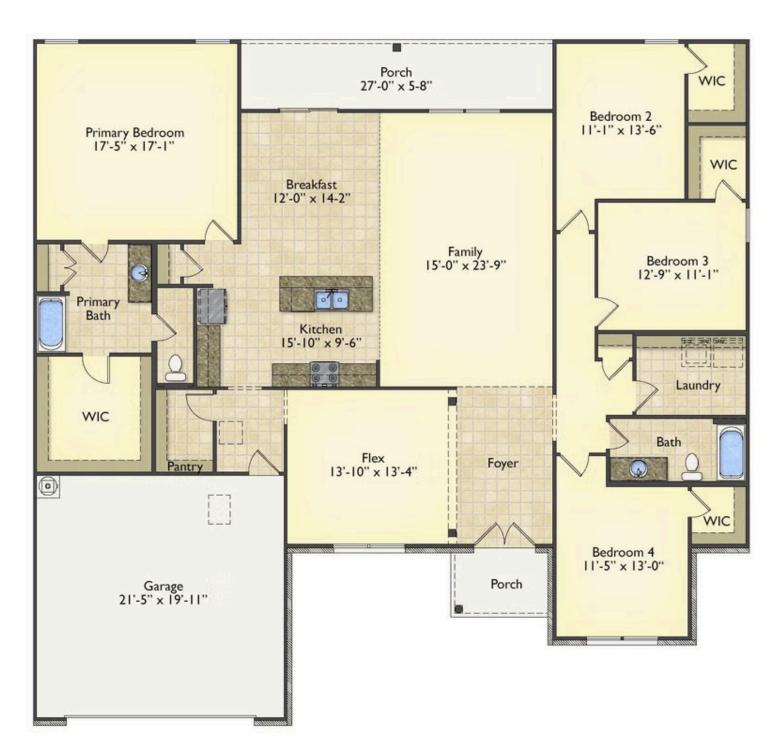

## **Brunswick**

Warren

All square footage is approximate. Renderings are artist's conceptions and may vary slightly from the actual home. Homes may be built in reverse of plans shown, depending on site conditions. Minor architectural changes may be made occasionally at the option of the builder. Please contact your Sales Consultant for details.