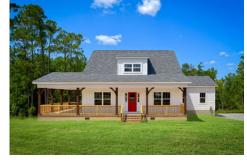

## Beaufort

\$258,990

**3 Exterior Styles Available** 

\_ 1,988+ Sq. Ft.

3 Bedrooms

2.5 Bathrooms

The Beaufort is a spectacular plan for those who are looking for elegance and comfort. From the high ceilings and open layout design to the abundance of natural light, no detail has been overlooked in the creation of this stunning home. Everyday life is sure to revolve around the open kitchen, dining, and great room. Here you can gather with loved ones and host guests as you cook up a nice comfort food meal in the large gourmet kitchen with an island is a perfect for gathering family and friends.

The layout extends to the second-floor bonus room which could be used to fit any of your needs, whether you're envisioning a home office, a playroom or a second living area. There is plenty of space for everyone to spread out and relax with three spacious bedrooms and 2.5 baths. At the end of your day, you can retire to your luxe primary suite with your large private bath that includes a shower/tub combo. As you might expect, the list of extra features is long and impressive. Add a covered front porch to enjoy time outdoors with a refreshing glass of lemonade! The options are endless with The Beaufort.