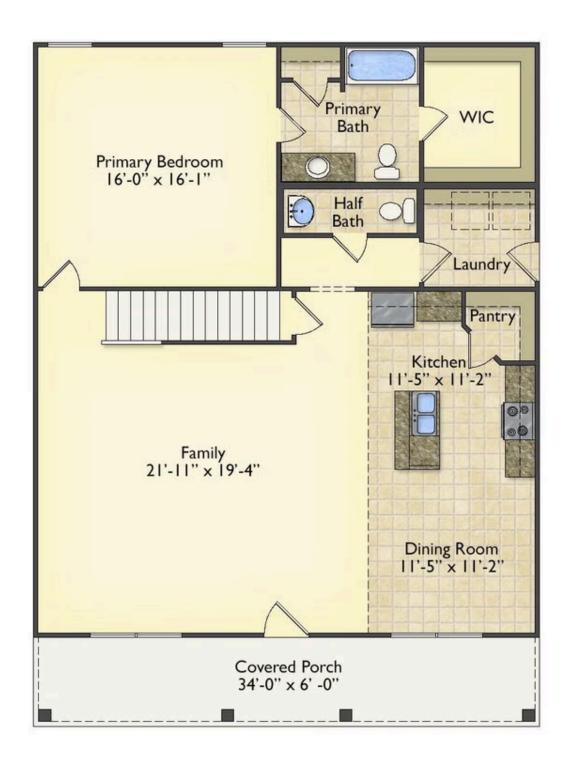

## Beaufort

\$258,990

**3 Exterior Styles Available** 

\_ 1,988+ Sq. Ft.

3 Bedrooms

2.5 Bathrooms

The Beaufort is a spectacular plan for those who are looking for elegance and comfort. From the high ceilings and open layout design to the abundance of natural light, no detail has been overlooked in the creation of this stunning home. Everyday life is sure to revolve around the open kitchen, dining, and great room. Here you can gather with loved ones and host guests as you cook up a nice comfort food meal in the large gourmet kitchen with an island is a perfect for gathering family and friends.

The layout extends to the second-floor bonus room which could be used to fit any of your needs, whether you're envisioning a home office, a playroom or a second living area. There is plenty of space for everyone to spread out and relax with three spacious bedrooms and 2.5 baths. At the end of your day, you can retire to your luxe primary suite with your large private bath that includes a shower/tub combo. As you might expect, the list of extra features is long and impressive. Add a covered front porch to enjoy time outdoors with a refreshing glass of lemonade! The options are endless with The Beaufort.