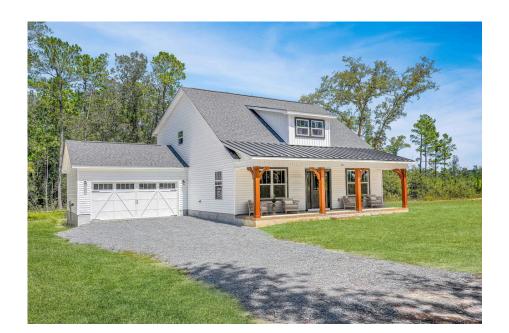

## Beaufort

\$258,990

**3 Exterior Styles Available** 

\_ 1,988+ Sq. Ft.

3 Bedrooms

2.5 Bathrooms

The Beaufort is a spectacular plan for those who are looking for elegance and comfort. From the high ceilings and open layout design to the abundance of natural light, no detail has been overlooked in the creation of this stunning home. Everyday life is sure to revolve around the open kitchen, dining, and great room. Here you can gather with loved ones and host guests as you cook up a nice comfort food meal in the large gourmet kitchen with an island is a perfect for gathering family and friends.

The layout extends to the second-floor bonus room which could be used to fit any of your needs, whether you're envisioning a home office, a playroom or a second living area. There is plenty of space for everyone to spread out and relax with three spacious bedrooms and 2.5 baths. At the end of your day, you can retire to your luxe primary suite with your large private bath that includes a shower/tub combo. As you might expect, the list of extra features is long and impressive. Add a covered front porch to enjoy time outdoors with a refreshing glass of lemonade! The options are endless with The Beaufort.