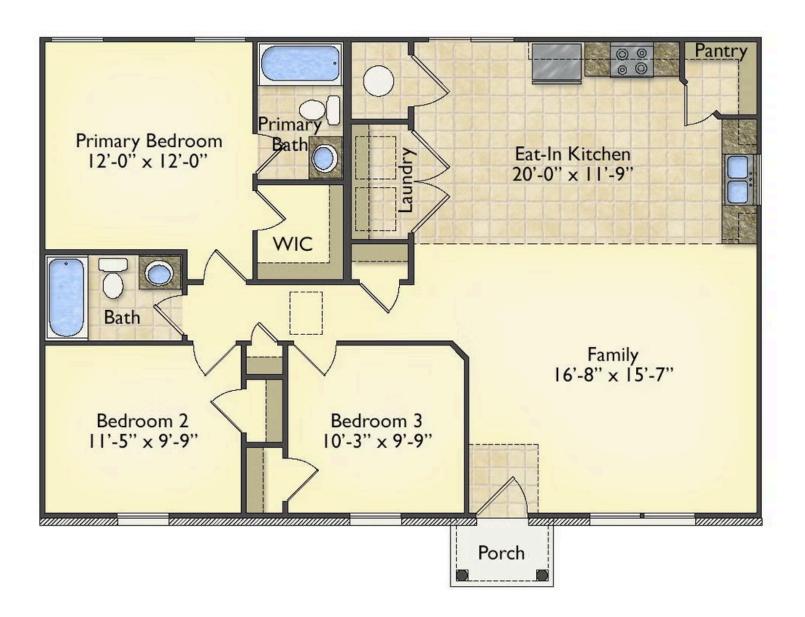

## Aspen Warren

\$152,990

**2 Exterior Styles Available** 

பு 1,176+ Sq. Ft.

3 Bedrooms

2 Bathrooms

The Aspen is a cozy, one-story plan with an open layout that is bright and welcoming and invites you to easily flow from one space into the next. This plan offers 3 bedrooms and 2 full baths with a spacious great room that opens up to the eat-in kitchen. Personalize this plan to turn this kitchen into your own luxury kitchen perfect for entertaining. You can even add a garage, or a covered porch to wake up and watch the sunrise with a cup of joe. With endless opportunities, you can turn this versatile plan into your own dream home.