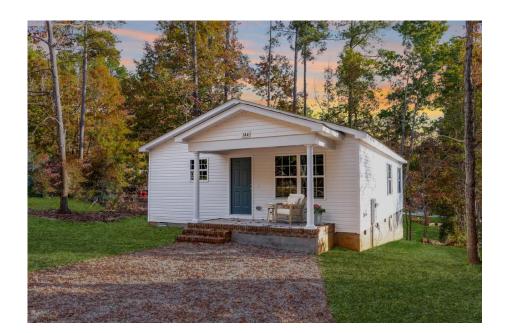

## Aspen Warren

\$152,990

**2 Exterior Styles Available** 

பு 1,176+ Sq. Ft.

3 Bedrooms

2 Bathrooms

The Aspen is a cozy, one-story plan with an open layout that is bright and welcoming and invites you to easily flow from one space into the next. This plan offers 3 bedrooms and 2 full baths with a spacious great room that opens up to the eat-in kitchen. Personalize this plan to turn this kitchen into your own luxury kitchen perfect for entertaining. You can even add a garage, or a covered porch to wake up and watch the sunrise with a cup of joe. With endless opportunities, you can turn this versatile plan into your own dream home.