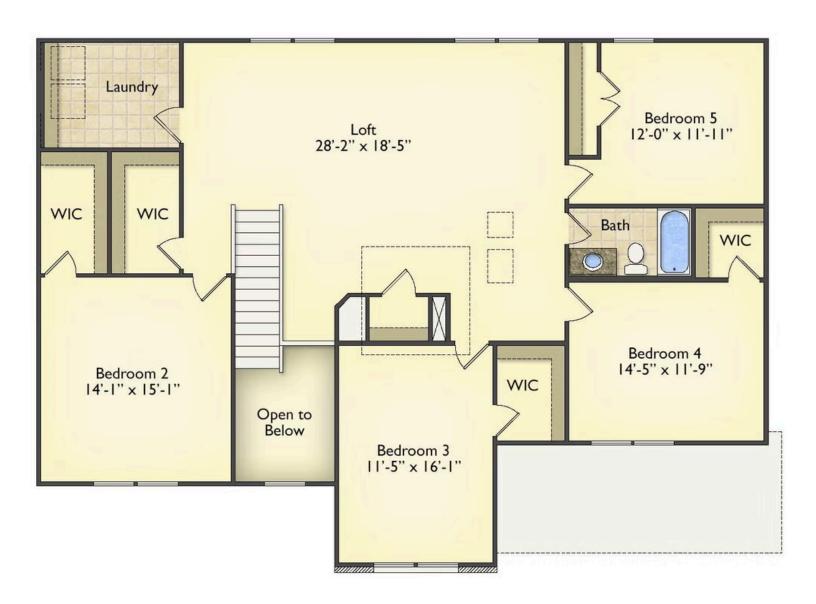

## Arlington Warren

Priced From \$332,990

**2 Exterior Styles Available** 

\_ 3,202+ Sq. Ft.

**5** Bedrooms

🚊 2.5 Bathrooms

2 Car Garage

Welcome home to the Arlington! This incredible two-story offers 5 bedrooms and 2.5 baths with endless options for you to create your own dream home! The first floor primary suite has become a popular feature as home owners prepare to build their forever home, the Arlington has that option for you! Create the perfect space with an optional dual primary suite on the second floor! Make a delicious Sunday brunch in your dream kitchen with a generous pantry and have the family gather around the kitchen island! Your utility room is conveniently located upstairs for added convenience! The open layout features a large upstairs loft that can be customized to be a reading area, second great room, or play room! Make your vision come true with the Arlington!