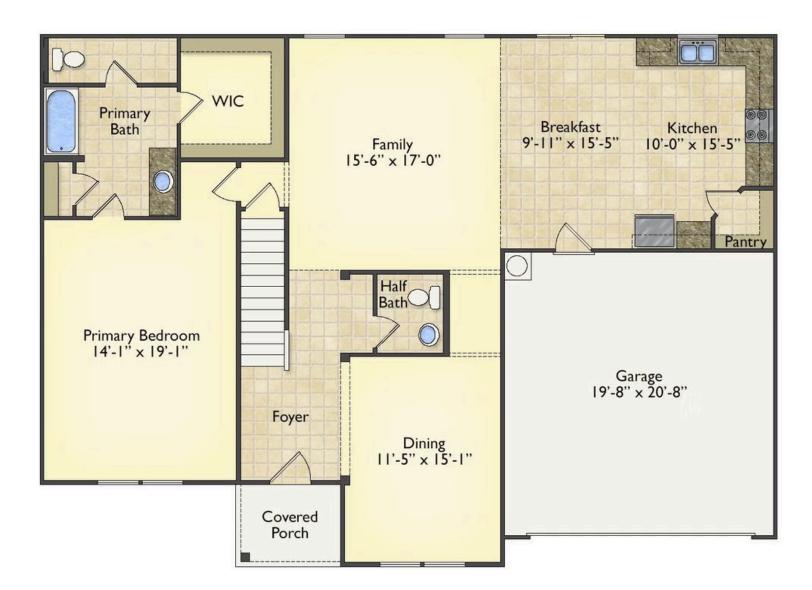

## Arlington Warren

Priced From \$332,990

**2 Exterior Styles Available** 

\_ 3,202+ Sq. Ft.

**5** Bedrooms

🚊 2.5 Bathrooms

2 Car Garage

Welcome home to the Arlington! This incredible two-story offers 5 bedrooms and 2.5 baths with endless options for you to create your own dream home! The first floor primary suite has become a popular feature as home owners prepare to build their forever home, the Arlington has that option for you! Create the perfect space with an optional dual primary suite on the second floor! Make a delicious Sunday brunch in your dream kitchen with a generous pantry and have the family gather around the kitchen island! Your utility room is conveniently located upstairs for added convenience! The open layout features a large upstairs loft that can be customized to be a reading area, second great room, or play room! Make your vision come true with the Arlington!