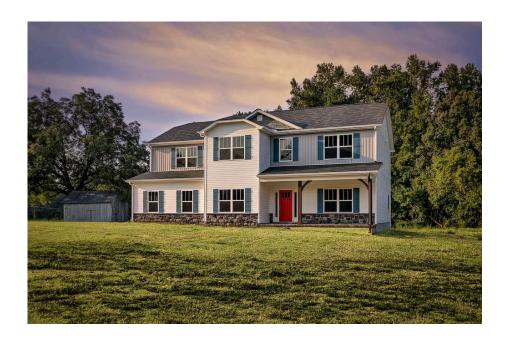

## Arlington Warren

Priced From \$332,990

**2 Exterior Styles Available** 

\_ 3,202+ Sq. Ft.

**5** Bedrooms

🚊 2.5 Bathrooms

2 Car Garage

Welcome home to the Arlington! This incredible two-story offers 5 bedrooms and 2.5 baths with endless options for you to create your own dream home! The first floor primary suite has become a popular feature as home owners prepare to build their forever home, the Arlington has that option for you! Create the perfect space with an optional dual primary suite on the second floor! Make a delicious Sunday brunch in your dream kitchen with a generous pantry and have the family gather around the kitchen island! Your utility room is conveniently located upstairs for added convenience! The open layout features a large upstairs loft that can be customized to be a reading area, second great room, or play room! Make your vision come true with the Arlington!

Classic

Craftsman

All square footage is approximate. Renderings are artist's conceptions and may vary slightly from the actual home. Homes may be built in reverse of plans shown, depending on site conditions. Minor architectural changes may be made occasionally at the option of the builder. Please contact your Sales Consultant for details.