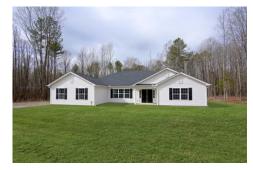

## Westmoreland

\$314,990

**4 Exterior Styles Available** 

\_ 2,757+ Sq. Ft.

**4 Bedrooms** 

**2 Car Garage** 

Welcome home to the Westmoreland where contemporary Southern comfort and flexibility are perfectly combined to make your dream home. This plan is designed to fit your lifestyle, and provides space to work from home, room to accommodate in-laws and entertain guests. This stunning and spacious home features a single-story plan with 4 bedrooms and 3.5 baths including the primary suite and stunning primary bath complete with a walk-in closet.

The split-bedroom design wastes no space and creates your own oasis by giving your family absolute privacy. Turn the optional flex room into a guest room, office, dining room, or a playroom for the kids! The large kitchen complete with an island opens up into the spacious great room and breakfast room providing you with plenty of space for relaxing or spending time with family and loved ones. The covered porch is the perfect place to unwind together with a glass of sweet tea. The Westmoreland is completely customizable to fit your needs and fulfill all your dreams.