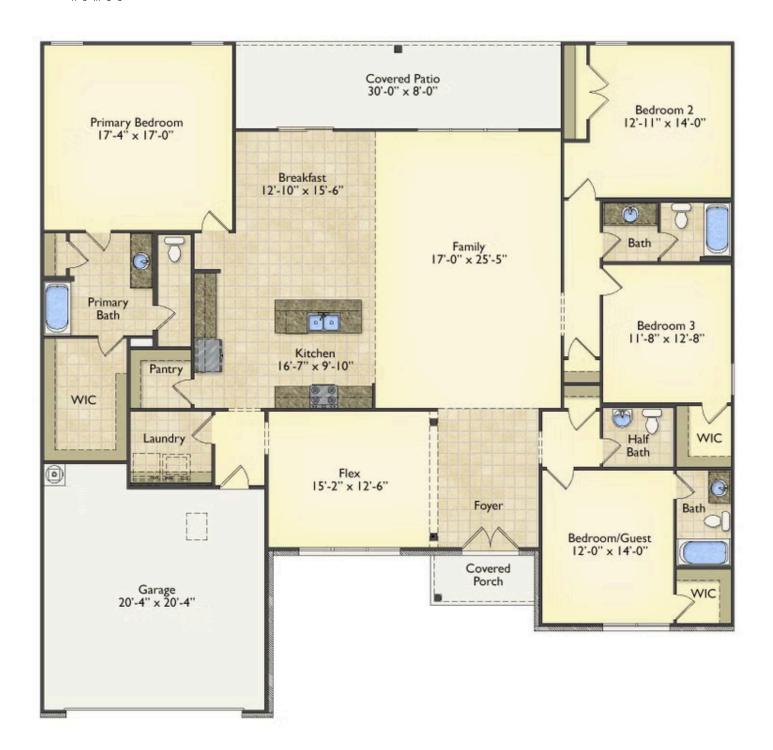

## Westmoreland

\$314,990

**4 Exterior Styles Available** 

\_ 2,757+ Sq. Ft.

**4 Bedrooms** 

**2 Car Garage** 

Welcome home to the Westmoreland where contemporary Southern comfort and flexibility are perfectly combined to make your dream home. This plan is designed to fit your lifestyle, and provides space to work from home, room to accommodate in-laws and entertain guests. This stunning and spacious home features a single-story plan with 4 bedrooms and 3.5 baths including the primary suite and stunning primary bath complete with a walk-in closet.

The split-bedroom design wastes no space and creates your own oasis by giving your family absolute privacy. Turn the optional flex room into a guest room, office, dining room, or a playroom for the kids! The large kitchen complete with an island opens up into the spacious great room and breakfast room providing you with plenty of space for relaxing or spending time with family and loved ones. The covered porch is the perfect place to unwind together with a glass of sweet tea. The Westmoreland is completely customizable to fit your needs and fulfill all your dreams.