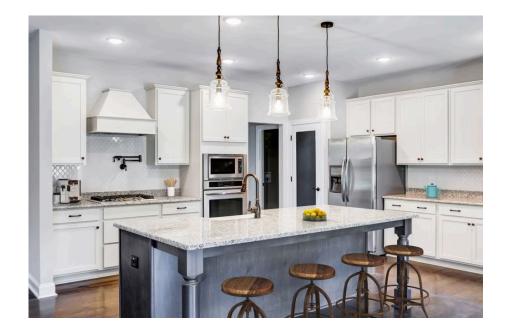

## Westmoreland

\$314,990

**4 Exterior Styles Available** 

\_ 2,757+ Sq. Ft.

**4 Bedrooms** 

**2 Car Garage** 

Welcome home to the Westmoreland where contemporary Southern comfort and flexibility are perfectly combined to make your dream home. This plan is designed to fit your lifestyle, and provides space to work from home, room to accommodate in-laws and entertain guests. This stunning and spacious home features a single-story plan with 4 bedrooms and 3.5 baths including the primary suite and stunning primary bath complete with a walk-in closet.

The split-bedroom design wastes no space and creates your own oasis by giving your family absolute privacy. Turn the optional flex room into a guest room, office, dining room, or a playroom for the kids! The large kitchen complete with an island opens up into the spacious great room and breakfast room providing you with plenty of space for relaxing or spending time with family and loved ones. The covered porch is the perfect place to unwind together with a glass of sweet tea. The Westmoreland is completely customizable to fit your needs and fulfill all your dreams.