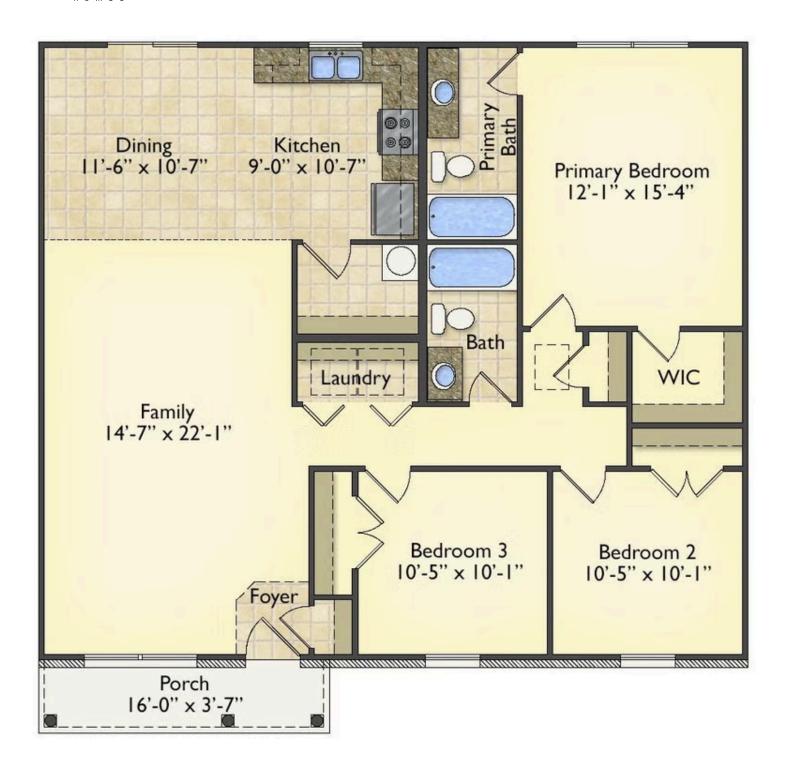

## Tynedale

\$162,990

**2 Exterior Styles Available** 

\_ 1,326+ Sq. Ft.

3 Bedrooms

2 Bathrooms

This charming floor plan creates the perfect space for spending the night in and relaxing, or entertaining family and loved ones. The Tynedale offers 3 bedrooms and 2 bathrooms including a primary suite with a stunning bathroom and walk-in closet. The heart of the home is the great room with a vaulted ceiling that opens up to a beautiful kitchen and dining room. Add a covered porch to enjoy summer night grilling out with family and loved ones or create a storage space with the option to add a garage. This floor plan is customizable to meet your needs and fulfill all your dreams.