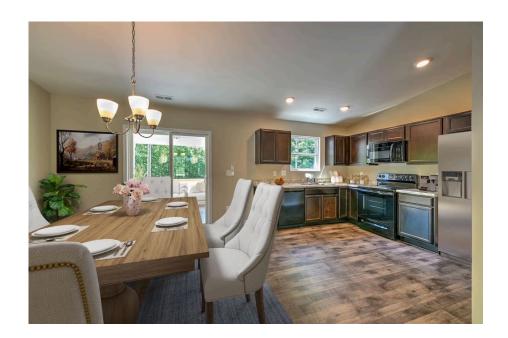

## Tynedale

\$162,990

**2 Exterior Styles Available** 

\_ 1,326+ Sq. Ft.

3 Bedrooms

2 Bathrooms

This charming floor plan creates the perfect space for spending the night in and relaxing, or entertaining family and loved ones. The Tynedale offers 3 bedrooms and 2 bathrooms including a primary suite with a stunning bathroom and walk-in closet. The heart of the home is the great room with a vaulted ceiling that opens up to a beautiful kitchen and dining room. Add a covered porch to enjoy summer night grilling out with family and loved ones or create a storage space with the option to add a garage. This floor plan is customizable to meet your needs and fulfill all your dreams.