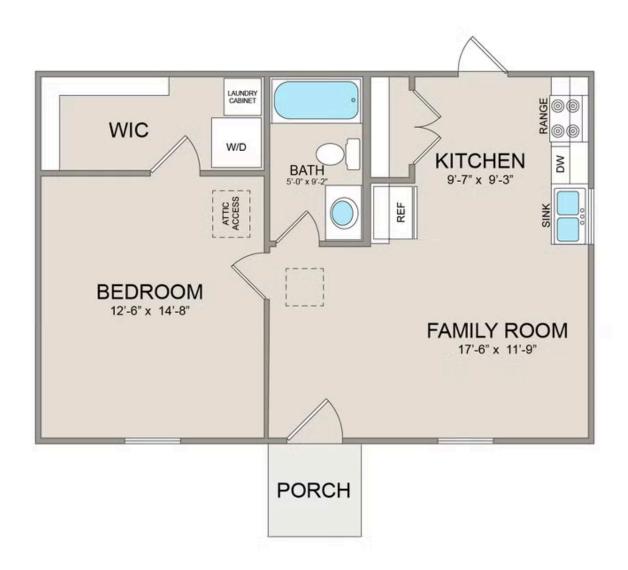

## Tucker

\$89,990

**4 Exterior Styles Available** 

\_ 600+ Sq. Ft.

1 Bedrooms

3 1 Bathrooms

Say hello to the "Tucker"- a cozy one-bedroom, one-bathroom home spanning 600 square feet. Despite its small size, it offers all the comforts you need, with an open living space, full kitchen, and a private primary bedroom.

This compact home brings numerous advantages, including lower maintenance costs and an efficient use of space. It's the perfect option for keeping a family member close while still providing them with their own space and independence or perhaps for your forever home downsizing is a top priority. is the perfect blend of convenience and comfort.

Whether you're keeping family close or embracing a simpler lifestyle, this home offers a cozy space for all.

Classic Craftsman Farmhouse 2

All square footage is approximate. Renderings are artist's conceptions and may vary slightly from the actual home. Homes may be built in reverse of plans shown, depending on site conditions. Minor architectural changes may be made occasionally at the option of the builder. Please contact your Sales Consultant for details.