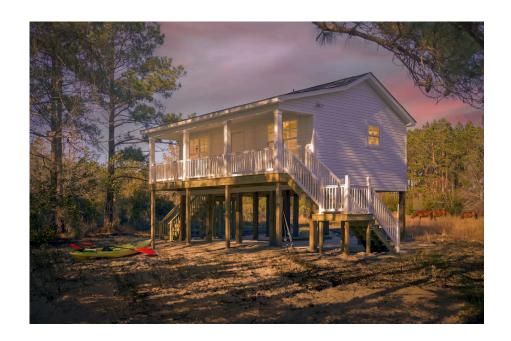

## Tucker

\$89,990

**4 Exterior Styles Available** 

\_ 600+ Sq. Ft.

1 Bedrooms

3 1 Bathrooms

Say hello to the "Tucker"- a cozy one-bedroom, one-bathroom home spanning 600 square feet. Despite its small size, it offers all the comforts you need, with an open living space, full kitchen, and a private primary bedroom.

This compact home brings numerous advantages, including lower maintenance costs and an efficient use of space. It's the perfect option for keeping a family member close while still providing them with their own space and independence or perhaps for your forever home downsizing is a top priority. is the perfect blend of convenience and comfort.

Whether you're keeping family close or embracing a simpler lifestyle, this home offers a cozy space for all.

Classic Craftsman Farmhouse 2

All square footage is approximate. Renderings are artist's conceptions and may vary slightly from the actual home. Homes may be built in reverse of plans shown, depending on site conditions. Minor architectural changes may be made occasionally at the option of the builder. Please contact your Sales Consultant for details.