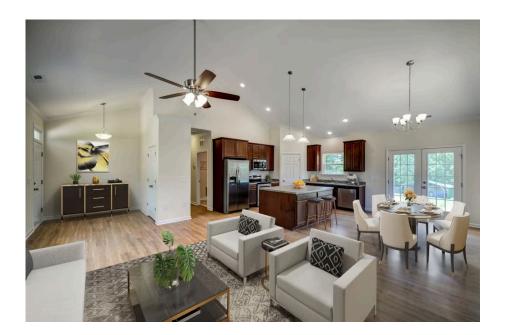

## Southport

\$176,990

**4 Exterior Styles Available** 

\_ 1,428+ Sq. Ft.

3 Bedrooms

a Bathrooms

If you're looking for Southern charm and comfortable living, the Southport is the perfect fit! This beautiful plan was designed with you in mind whether you're relaxing at the end of the day or gathering with family and loved ones for an evening of fun and games. There are 3 bedrooms and 2 bathrooms throughout this cozy floor plan. The heart of the home is sure to be the large eat in kitchen with optional island that opens up to the beautiful great room. This is the perfect space for entertaining, or relaxing and watching the game. The covered front porch is the perfect spot to catch up with conversation on a sunny summer day with a cool pitcher of sweet tea. At the end of the day, retire to the primary suite where you can enjoy a luxurious primary bath and walk-in closet. This floor plan is the perfect fit for your Southern farmhouse dreams and can be customized to fulfill all your needs!