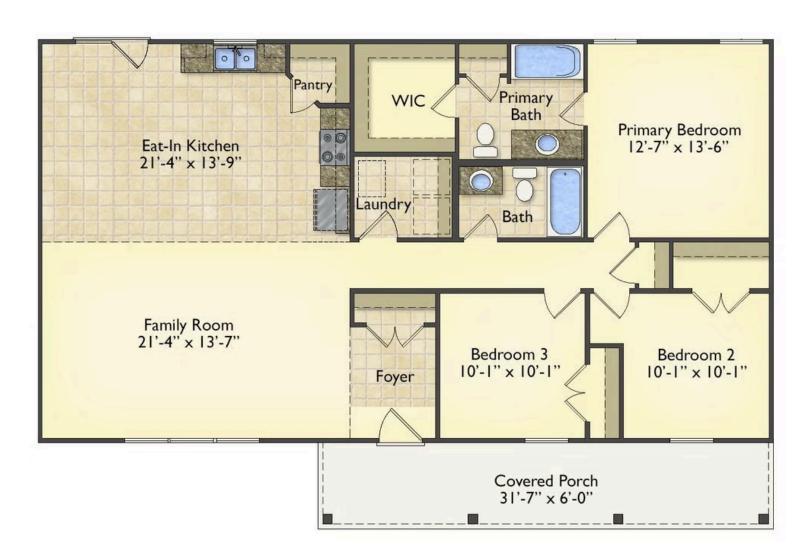

## Southport

\$176,990

**4 Exterior Styles Available** 

\_ 1,428+ Sq. Ft.

3 Bedrooms

a Bathrooms

If you're looking for Southern charm and comfortable living, the Southport is the perfect fit! This beautiful plan was designed with you in mind whether you're relaxing at the end of the day or gathering with family and loved ones for an evening of fun and games. There are 3 bedrooms and 2 bathrooms throughout this cozy floor plan. The heart of the home is sure to be the large eat in kitchen with optional island that opens up to the beautiful great room. This is the perfect space for entertaining, or relaxing and watching the game. The covered front porch is the perfect spot to catch up with conversation on a sunny summer day with a cool pitcher of sweet tea. At the end of the day, retire to the primary suite where you can enjoy a luxurious primary bath and walk-in closet. This floor plan is the perfect fit for your Southern farmhouse dreams and can be customized to fulfill all your needs!