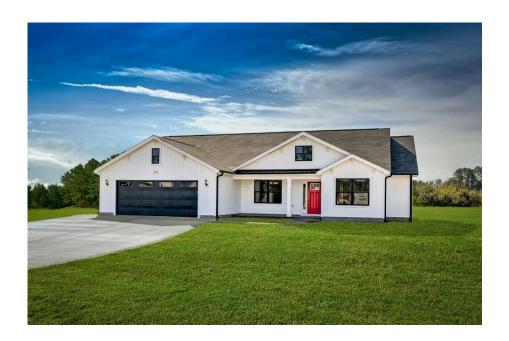

## Richfield

\$224,990

**3 Exterior Styles Available** 

பு 1,877+ Sq. Ft.

4 Bedrooms

2 Bathrooms

**2 Car Garage** 

The Richfield has something for everyone! This lovely home offers 4 bedrooms and 2 baths with endless options to create your dream home. The openness of the Kitchen with large island, breakfast nook, and family room was specifically designed to keep everyone together. Savor relaxed yet special meals in your formal dining room or reinvent the space into a 5th bedroom for those out of town guests. The master retreat complete with a walk in closet is secluded from the other three bedrooms for privacy. A shortage of storage space is a problem of the past with walk in closets in each of the 4 bedrooms in this home. A covered front porch, 2 car garage, and separate laundry room are just a few of the reasons to make the Richfield your very own dream home.

Classic Craftsman Farmhouse

All square footage is approximate. Renderings are artist's conceptions and may vary slightly from the actual home. Homes may be built in reverse of plans shown, depending on site conditions. Minor architectural changes may be made occasionally at the option of the builder. Please contact your Sales Consultant for details.