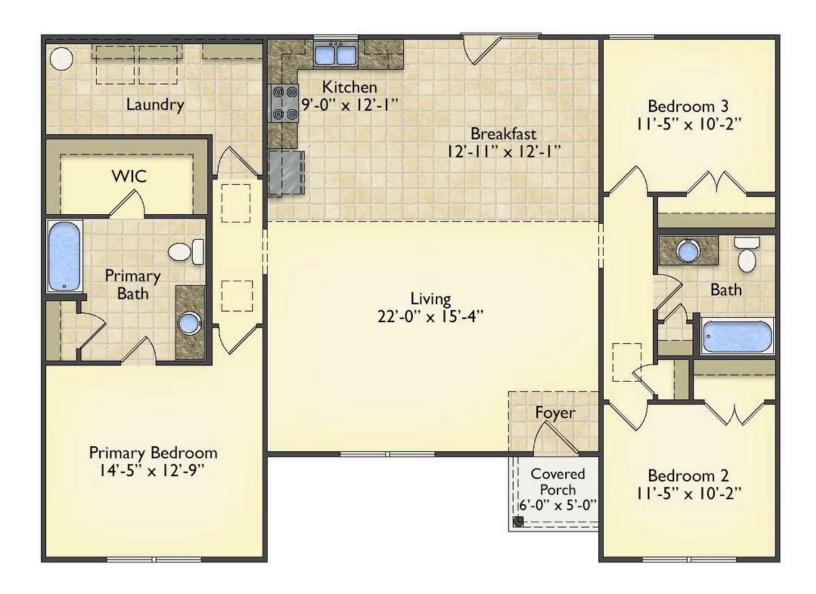

## Pinehurst

\$174,990

**3 Exterior Styles Available** 

பு 1,561+ Sq. Ft.

3 Bedrooms

2 Bathrooms

This beautiful home features a spacious and open layout that's perfect for families and those who love to entertain. With three cozy bedrooms and two bathrooms, you'll have plenty of space to relax and unwind after a long day. The open design seamlessly connects the family room with the kitchen, creating a warm and inviting atmosphere that's perfect for gathering with loved ones.

Whether you're hosting a family dinner or just hanging out with friends, this floor plan is perfect for you. You can customize the Pinehurst to meet your needs and create the home of your dream!

Classic Craftsman Farmhouse