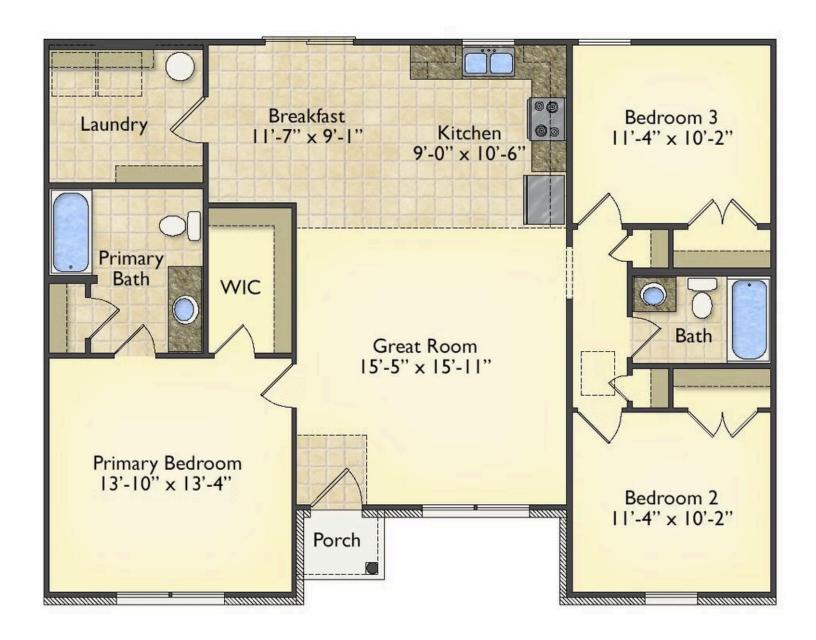

## Newport Anson

\$156,990

**3 Exterior Styles Available** 

பு 1,267+ Sq. Ft.

**3 Bedrooms** 

🗦 2 Bathrooms

Imagine yourself relaxing in this wonderful split floor plan perfectly crafted for those who love to entertain. The open layout is bright and welcoming which invites you to easily flow from one space into the next. Large windows and vaulted ceiling in the great room allow plenty of natural light to illuminate the rooms with trendy flooring for a modern-day look and feel.

The heart of the layout is the kitchen, where those who love to cook will discover a large pantry to store all those comfort food ingredients. The pantry is also connected to the laundry room which makes it easy to multitask on your busy schedule. The kitchen overlooks both the cozy great room and the dining space, perfect for when you're hosting friends for a casual dinner. A sliding door opens out to the backyard where you can step into the sunshine and relish the peace and privacy as you share a meal with your family or simply start your day with a hot coffee in hand.

The three bedrooms are all large and filled with natural light including the spacious primary suite with a walk-in closet and a private bath. The secondary bedrooms can include extra features such as

Classic Craftsman Farmhouse