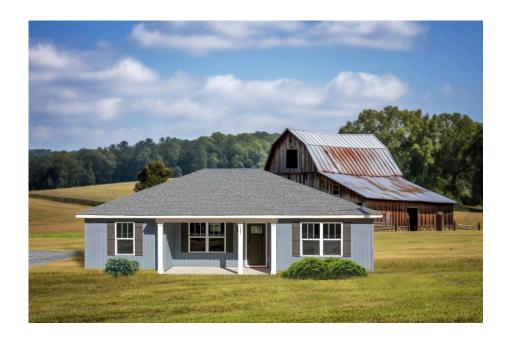

## Newport Anson

\$156,990

**3 Exterior Styles Available** 

பு 1,267+ Sq. Ft.

**3 Bedrooms** 

🗦 2 Bathrooms

Imagine yourself relaxing in this wonderful split floor plan perfectly crafted for those who love to entertain. The open layout is bright and welcoming which invites you to easily flow from one space into the next. Large windows and vaulted ceiling in the great room allow plenty of natural light to illuminate the rooms with trendy flooring for a modern-day look and feel.

The three bedrooms are all large and filled with natural light including the spacious primary suite with a walk-in closet and a private bath. The secondary bedrooms can include extra features such as

Classic Craftsman Farmhouse